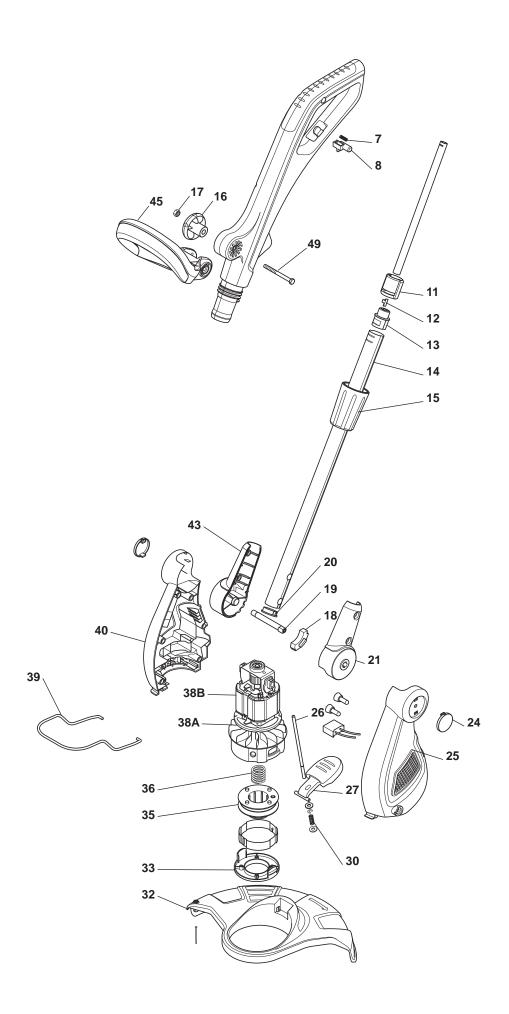

THIS INFORMATION IS NOT INTENDED FOR SALE OR RESALE, AND THIS NOTICE MUST REMAIN ON ALL COPIES.

| POSITION | PART No.     | Q.Ty | DESCRIPTION        | NOTES |
|----------|--------------|------|--------------------|-------|
| 7        | 118800546/0  | 1    | Spring             |       |
| 8        | 118800547/0  | 1    | Button             |       |
| 11       | 118800548/0  | 1    | Bush               |       |
| 12       | 118800549/0  | 1    | Retainer           |       |
| 13       | 118800550/0  | 1    | Bush               |       |
| 14       | 118800551/0  | 1    | Handle, Lower Part |       |
| 15       | 118800552/0  | 1    | Ring Nut, External |       |
| 16       | 118800545/0  | 1    | Knob               |       |
| 17       | 112292100/0  | 1    | Nut                |       |
| 18       | 118800535/0  | 1    | Guide              |       |
| 19       | 118800534/0  | 1    | Pin                |       |
| 20       | 118800553/0  | 1    | Oil Seal           |       |
| 21       | 118800554/0  | 1    | Case               |       |
| 24       | 118800555/0  | 2    | Сар                |       |
| 25       | 118800556/0  | 1    | Case               |       |
| 26       | 118800557/0  | 1    | Shaft              |       |
| 27       | 118800536/0  | 1    | Pedal              |       |
| 30       | 118800537/0  | 1    | Spring             |       |
| 32       | 118800558/0  | 1    | Safety Cover Ass.Y |       |
| 33       | 118800561/0  | 1    | Lower Guard        |       |
| 35       | 1911-9126-01 | 1    | Cutting Line Assy  |       |
| 36       | 118800563/0  | 1    | Spring             |       |
| 38a      | 118800540/0  | 1    | Fan Motor          |       |
| 38b      | 118800539/0  | 1    | Motor              |       |
| 39       | 118800538/0  | 1    | Protection         |       |
| 40       | 118800559/0  | 1    | Case               |       |
| 43       | 118800560/0  | 1    | Case               |       |
| 45       | 118800543/0  | 1    | Front Handle Ass.Y |       |
| 49       | 2112100      | 1    | Screw              |       |