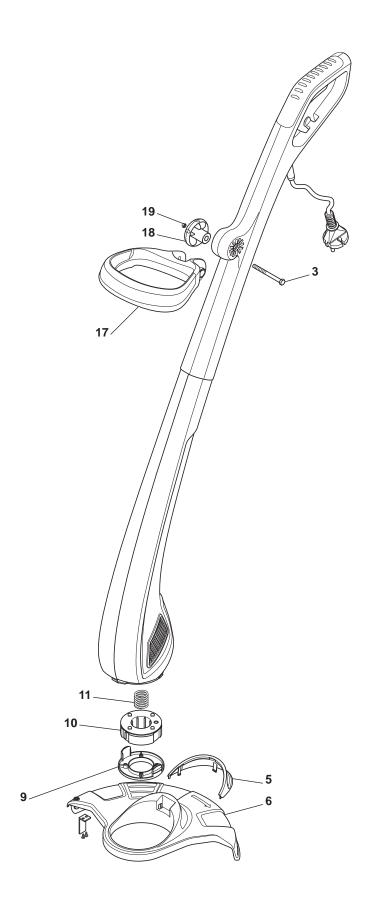

THIS INFORMATION IS NOT INTENDED FOR SALE OR RESALE, AND THIS NOTICE MUST REMAIN ON ALL COPIES.

| POSITION | PART No.     | Q.Ty | DESCRIPTION        | NOTES |
|----------|--------------|------|--------------------|-------|
| 3        | 2112100      | 1    | Screw              |       |
| 5        | 118800541/0  | 1    | Protection         |       |
| 6        | 118800542/0  | 1    | Safety Cover Ass.Y |       |
| 9        | 1911-1635-01 | 1    | Lower Guard        |       |
| 10       | 1911-9125-01 | 1    | Cutting Line Assy  |       |
| 11       | 1911-1636-01 | 1    | Spring             |       |
| 17       | 118800543/0  | 1    | Front Handle Ass.Y |       |
| 18       | 118800545/0  | 1    | Knob               |       |
| 19       | 112292100/0  | 1    | Nut                |       |