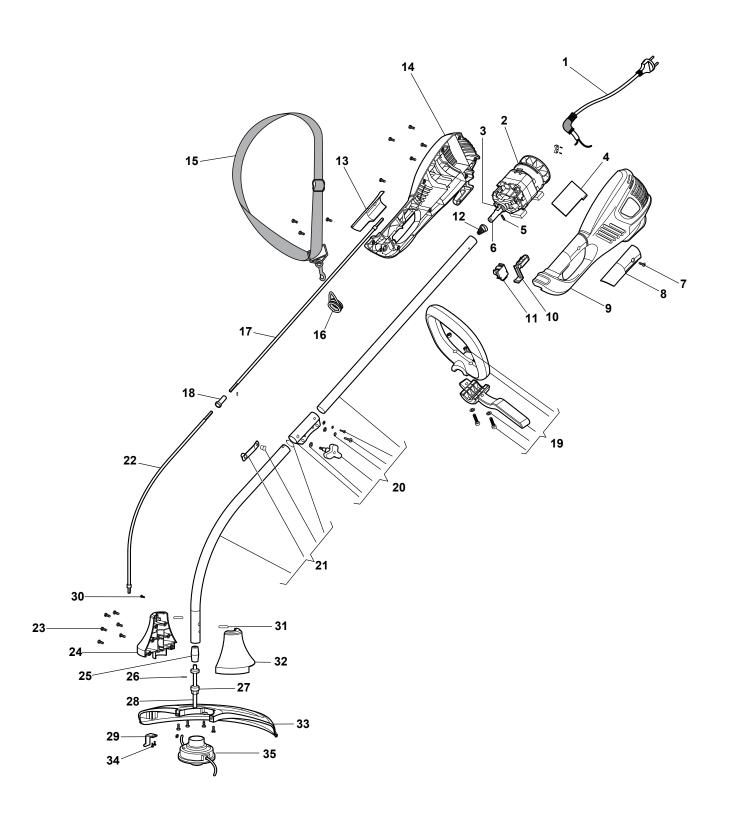

THIS INFORMATION IS NOT INTENDED FOR SALE OR RESALE, AND THIS NOTICE MUST REMAIN ON ALL COPIES.

| POSITION | PART No.    | Q.Ty | DESCRIPTION                          | NOTES |
|----------|-------------|------|--------------------------------------|-------|
| 1        | 118802127/0 | 1    | Cord                                 | NOTES |
| 2        | 118802127/0 | 1    |                                      |       |
| 3        | 118802117/0 | 1    | Motor Assy                           |       |
| 4        |             | 1    | Connect Cover Assembly Circuit Board |       |
|          | 118802128/0 |      |                                      |       |
| 5        | 123753001/0 | 1    | Spring Pin                           |       |
| 6        | 118802132/0 | 1    | Connector Assy                       |       |
| 7        | 112726389/0 | 2    | Screw                                |       |
| 8        | 118802120/0 | 1    | Left Housing Cover Overmould         |       |
| 9        | 118802147/0 | 1    | Handle Assy Left, Yellow             |       |
| 10       | 118802149/0 | 1    | Trigger                              |       |
| 11       | 118802129/0 | 1    | Switch                               |       |
| 12       | 118802141/0 | 1    | Spring                               |       |
| 13       | 118802145/0 | 1    | Handle Assy Right, Yellow            |       |
| 14       | 118802121/0 | 1    | Right Housing Cover Overmould        |       |
| 15       | 118802118/0 | 1    | Strap                                |       |
| 16       | 118802142/0 | 1    | Harness Support                      |       |
| 17       | 118802133/0 | 1    | Transmission Shaft                   |       |
| 18       | 118802139/0 | 1    | Soft Shaft Connector                 |       |
| 19       | 118802123/0 | 1    | Front Handgrip Assy                  |       |
| 20       | 118802125/0 | 1    | Transmission Tube Ass.Y              |       |
| 21       | 118802122/0 | 1    | Transmission Tube Ass.Y              |       |
| 22       | 118802134/0 | 1    | Transmission Shaft                   |       |
| 23       | 112728691/0 | 21   | Screw                                |       |
| 24       | 118802152/0 | 1    | Right Crankcase                      |       |
| 25       | 118802144/0 | 1    | Connector                            |       |
| 26       | 3314090     | 1    | Elastic Pin                          |       |
| 27       | 3112230     | 2    | Bearing                              |       |
| 28       | 118802140/0 | 1    | Shaft                                |       |
| 29       | 118802137/0 | 1    | Line Cutter                          |       |
| 30       | 112788512/0 | 1    | Screw                                |       |
| 31       | 118802155/0 | 2    | Gasket                               |       |
| 32       | 118802151/0 | 1    | Left Case                            |       |
| 33       | 118802150/0 | 1    | Safety Cover                         |       |
| 34       | 112726389/0 | 2    | Screw                                |       |
| 35       | 118801750/0 | 1    | Cutting Line Assy                    |       |