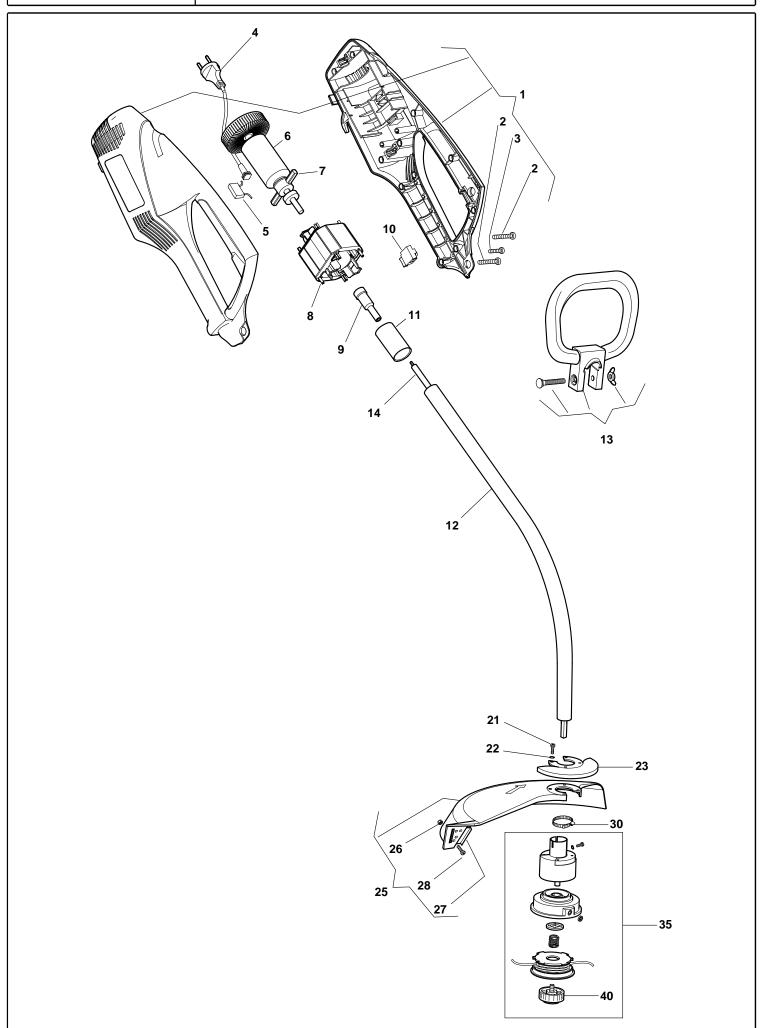

THIS INFORMATION IS NOT INTENDED FOR SALE OR RESALE, AND THIS NOTICE MUST REMAIN ON ALL COPIES.

/TIGA®

ST 750

Electric Trimmer

| Pos.<br>Fig. | Antal<br>Quantity | Art No<br>Part No | Benämning             | Description              | Anmärkning<br>Notes |
|--------------|-------------------|-------------------|-----------------------|--------------------------|---------------------|
| 1            | 1                 | 6985072           | Handtag, vä+hö        | Semi-Handgrips Yellow    |                     |
| 2            | 11                | 6985034           | Skruv                 | Screw                    |                     |
| 3            | 1                 | 6985051           | Skruv                 | Screw                    |                     |
| 4            | 1 1               | 6985065           | Anslutn.kabel m.kont. | Feed Line With Plug      |                     |
| 5            | '1                | 6985033           | Kondensator           | Capacitor                |                     |
|              |                   | 6985068           | Rotor                 | Armature                 |                     |
| 6            | 1                 |                   |                       | Brushhold                |                     |
| 7            | 2                 | 6985074           | Borste                |                          |                     |
| 8            | 1                 | 6985077           | Stator                | Field                    |                     |
| 9            | 1                 | 6985069           | Axelanslutning        | Connecting Head Assy     |                     |
| 10           | 1                 | 6985071           | Brytare               | Switch                   |                     |
| 11           | 1                 | 6985064           | Distans               | Spacer                   |                     |
| 12           | 1                 | 6985078           | Transmissionsrör      | Trasmission Pipe Ass.Y   |                     |
| 13           | 1                 | 6985092           | Handtag               | Front Handgrip Ass.      |                     |
| 14           | 1                 | 6985082           | Transmissionsaxel     | Transmission Shaft Ass.Y |                     |
| 21           | 4                 | 6985063           | Skruv                 | Screw                    |                     |
| 22           | 4                 | 6985058           | Bricka                | Washer                   |                     |
| 23           | 1                 | 6985052           | Krage                 | Collar                   |                     |
| 25           | 1                 | 6985090           | Skyddskåpa            | Safety Cover Ass.Y       |                     |
| 26           | 2                 | 6985038           | Mutter                | Nut                      |                     |
| 27           | 1                 | 6985054           | Kniv                  | Line Cutter              |                     |
| 28           | 2                 | 6985036           | Skruv                 | Screw                    |                     |
| 30           | 1                 | 6985089           | Klämma                | Clamp                    |                     |
| 35           | 1                 | 6985095           | Skärhuvud kpl         | Cutting Line Assy        |                     |
| 40           | 1                 | 6985085           | Knopp                 | Knob                     |                     |
| '            |                   | 0000000           | Тапорр                | 14105                    |                     |
|              |                   |                   |                       |                          |                     |
|              |                   |                   |                       |                          |                     |
|              |                   |                   |                       |                          |                     |
|              |                   |                   |                       |                          |                     |
|              |                   |                   |                       |                          |                     |
|              |                   |                   |                       |                          |                     |
|              |                   |                   |                       |                          |                     |
|              |                   |                   |                       |                          |                     |
|              |                   |                   |                       |                          |                     |
|              |                   |                   |                       |                          |                     |
|              |                   |                   |                       |                          |                     |
|              |                   |                   |                       |                          |                     |
|              |                   |                   |                       |                          |                     |
|              |                   |                   |                       |                          |                     |
|              |                   |                   |                       |                          |                     |
|              |                   |                   |                       |                          |                     |
|              |                   |                   |                       |                          |                     |
|              |                   |                   |                       |                          |                     |
|              |                   |                   |                       |                          |                     |
|              |                   |                   |                       |                          |                     |
|              |                   |                   |                       |                          |                     |
|              |                   |                   |                       |                          |                     |
|              |                   |                   |                       |                          |                     |
|              |                   |                   |                       |                          |                     |
|              |                   |                   |                       |                          |                     |
|              |                   |                   |                       |                          |                     |
|              |                   |                   |                       |                          |                     |
|              |                   |                   |                       |                          |                     |
|              |                   |                   |                       |                          |                     |
|              |                   |                   |                       |                          |                     |
|              |                   |                   |                       |                          |                     |
|              |                   |                   |                       |                          |                     |
|              |                   |                   |                       |                          |                     |
|              |                   |                   |                       |                          |                     |
|              |                   |                   |                       |                          |                     |
|              |                   |                   |                       |                          |                     |
|              |                   |                   |                       |                          |                     |
|              |                   |                   |                       |                          |                     |
|              |                   |                   |                       |                          |                     |
|              |                   |                   |                       |                          |                     |
|              |                   |                   |                       |                          |                     |
|              |                   |                   |                       |                          |                     |
|              |                   |                   |                       |                          |                     |
| 1            |                   |                   |                       |                          |                     |