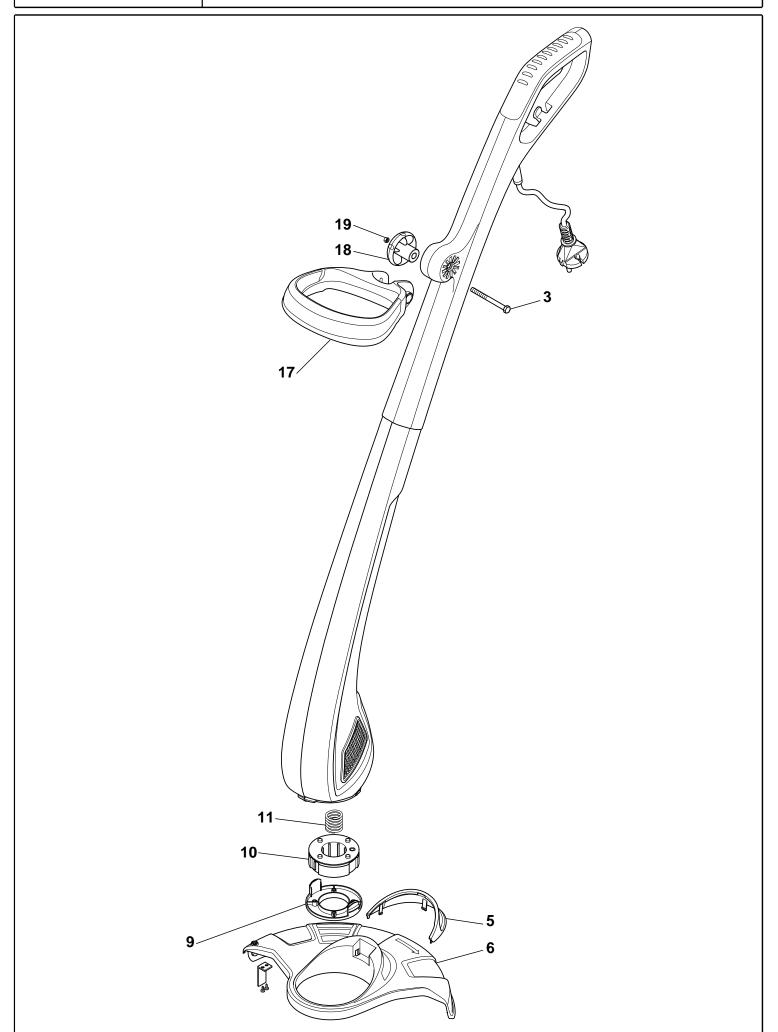

THIS INFORMATION IS NOT INTENDED FOR SALE OR RESALE, AND THIS NOTICE MUST REMAIN ON ALL COPIES.

**SGT 350** 

SGT350

| Pos.<br>Fig.                                   | Antal<br>Quantity                    | Art No<br>Part No                                                                                                                 | Benämning                                                                    | Description                                                                                        | Anmärkning<br>Notes |
|------------------------------------------------|--------------------------------------|-----------------------------------------------------------------------------------------------------------------------------------|------------------------------------------------------------------------------|----------------------------------------------------------------------------------------------------|---------------------|
| 3<br>5<br>6<br>9<br>10<br>11<br>17<br>18<br>19 | 1<br>1<br>1<br>1<br>1<br>1<br>1<br>1 | 2112100<br>118800541/0<br>118800542/0<br>1911-1635-01<br>1911-9125-01<br>1911-1636-01<br>118800543/0<br>118800545/0<br>12292100/0 | Skruv Stötfångare Stänkskydd Skydd Skärhuvud kpl Fjäder Handtag Knopp Mutter | Screw Protection Safety Cover Ass.Y Lower Guard Cutting Line Assy Spring Secondary Handle Knob Nut |                     |
|                                                |                                      |                                                                                                                                   |                                                                              |                                                                                                    |                     |
|                                                |                                      |                                                                                                                                   |                                                                              |                                                                                                    |                     |
|                                                |                                      |                                                                                                                                   |                                                                              |                                                                                                    |                     |
|                                                |                                      |                                                                                                                                   |                                                                              |                                                                                                    |                     |
|                                                |                                      |                                                                                                                                   |                                                                              |                                                                                                    |                     |
|                                                |                                      |                                                                                                                                   |                                                                              |                                                                                                    |                     |