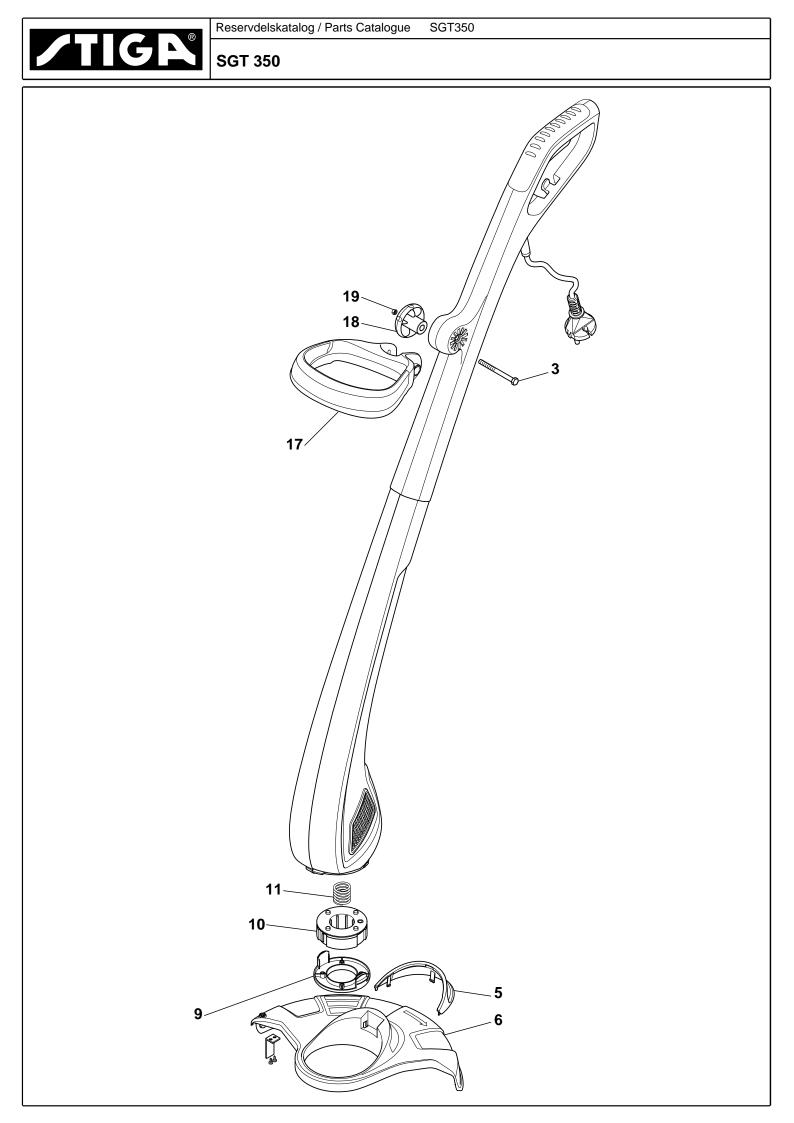

SGT350

| Pos.<br>Fig.                         | Antal<br>Quantity                         | Art No<br>Part No                                                                                                                | Benämning                                                                                            | Description                                                                                                                | Anmärkning<br>Notes |
|--------------------------------------|-------------------------------------------|----------------------------------------------------------------------------------------------------------------------------------|------------------------------------------------------------------------------------------------------|----------------------------------------------------------------------------------------------------------------------------|---------------------|
| 3<br>5<br>9<br>0<br>1<br>7<br>8<br>9 | 1<br>1<br>1<br>1<br>1<br>1<br>1<br>1<br>1 | 2112100<br>118800541/0<br>118800542/0<br>1911-1635-01<br>1911-9125-01<br>118800563/0<br>118800543/0<br>118800543/0<br>12292100/0 | Skruv<br>Stötfångare<br>Stänkskydd<br>Skydd<br>Skärhuvud kpl<br>Fjäder<br>Handtag<br>Knopp<br>Mutter | Screw<br>Protection<br>Safety Cover Ass.Y<br>Lower Guard<br>Cutting Line Assy<br>Spring<br>Secondary Handle<br>Knob<br>Nut |                     |
|                                      |                                           |                                                                                                                                  |                                                                                                      |                                                                                                                            |                     |
|                                      |                                           |                                                                                                                                  |                                                                                                      |                                                                                                                            |                     |
|                                      |                                           |                                                                                                                                  |                                                                                                      |                                                                                                                            |                     |
|                                      |                                           |                                                                                                                                  |                                                                                                      |                                                                                                                            |                     |
|                                      |                                           |                                                                                                                                  |                                                                                                      |                                                                                                                            |                     |
|                                      |                                           |                                                                                                                                  |                                                                                                      |                                                                                                                            |                     |
|                                      |                                           |                                                                                                                                  |                                                                                                      |                                                                                                                            |                     |