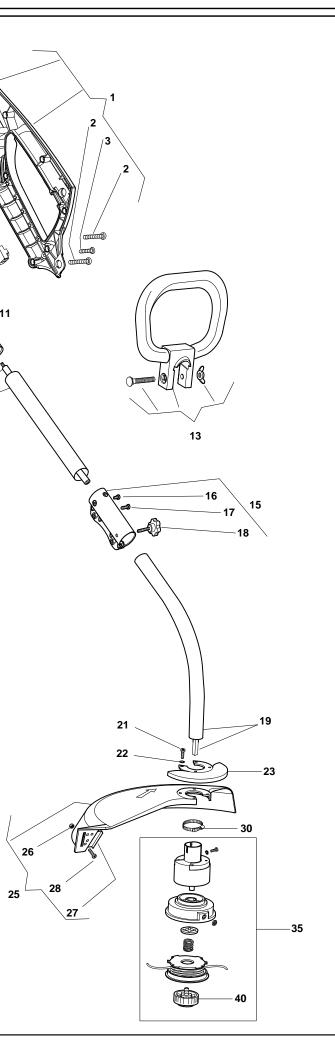

www.stiga.com

| Pos.<br>Fig. | Antal<br>Quantity | Art No<br>Part No | Benämning             | Description            | Anmärkning<br>Notes |
|--------------|-------------------|-------------------|-----------------------|------------------------|---------------------|
| 1            | 1                 | 6985072           | Handtag, vä+hö        | Semi-Handgrips Yellow  |                     |
| 2            | 11                | 6985034           | Skruv                 | Screw                  |                     |
| 3            | 1                 | 6985051           | Skruv                 | Screw                  |                     |
| 4            | 1                 | 6985065           | Anslutn.kabel m.kont. | Feed Line With Plug    |                     |
| 5            | 1                 | 6985033           | Kondensator           | Capacitor              |                     |
| 6            | 1                 | 6985066           | Rotor                 | Armature               |                     |
| 7            | 2                 | 6985074           | Borste                | Brushhold              |                     |
| 8            | 1                 | 6985075           | Stator                | Field                  |                     |
| 9            | 1                 | 6985070           | Axelanslutning        | Connecting Head Assy   |                     |
| 10           | 1                 | 6985071           | Brytare               | Switch                 |                     |
| 11           | 1                 | 6985064           | Distans               | Spacer                 |                     |
| 12           | 1                 | 6985080           | Transm.rör + flexaxel | Assy Transm. Tube+Flex |                     |
| 13           | 1                 | 6985092           | Handtag-främre        | Front Handgrip Ass.    |                     |
| 15           | 1                 | 6985093           | Rörkoppling           | Joint Chair Ass'Y      |                     |
| 16           | 1                 | 6985060           | Skruv                 | Screw                  |                     |
| 17           | 1                 | 6985061           | Skruv                 | Screw                  |                     |
| 18           | 1                 | 6985059           | Кпорр                 | Knob                   |                     |
| 19           | 1                 | 6985079           | Transm.rör + flexaxel | Assy Transm. Tube+Flex |                     |
| 21           | 3                 | 6985063           | Skruv                 | Screw                  |                     |
| 22           | 3                 | 6985058           | Bricka                | Washer                 |                     |
| 23           | 1                 | 6985052           | Krage                 | Collar                 |                     |
| 25           | 1                 | 6985090           | Skyddskĺpa            | Safety Cover Ass.Y     |                     |
| 26           | 2                 | 6985038           | Mutter                | Nut                    |                     |
| 27           | 1                 | 6985054           | Kniv                  | Line Cutter            |                     |
| 28           | 2                 | 6985036           | Skruv                 | Screw                  |                     |
| 30           | 1                 | 6985089           | Klämma                | Clamp                  |                     |
| 35           | 1                 | 6985095           | Skärhuvud kpl         | Cutting Line Assy      |                     |
| 40           | 1                 | 6985085           | Кпорр                 | Knob                   |                     |
|              |                   |                   |                       |                        |                     |
|              |                   |                   |                       |                        |                     |