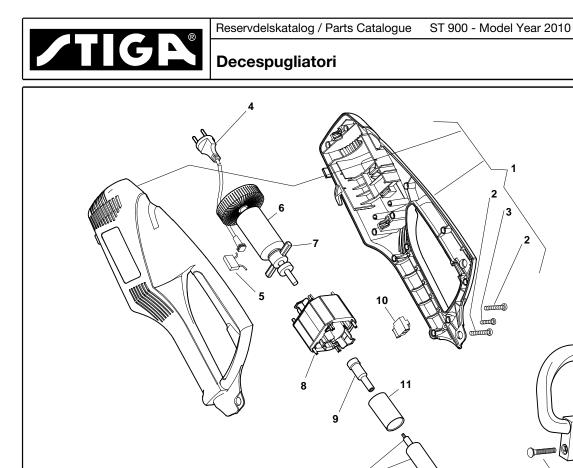

www.stiga.com

| Pos.<br>Fig. | Antal<br>Quantity | Art No<br>Part No | Benämning             | Description            | Anmärkning<br>Notes |
|--------------|-------------------|-------------------|-----------------------|------------------------|---------------------|
| 1            | 1                 | 6985072           | Handtag, vä+hö        | Semi-Handgrips Yellow  |                     |
| 2            | 11                | 6985034           | Skruv                 | Screw                  |                     |
| 3            | 1                 | 6985051           | Skruv                 | Screw                  |                     |
| 4            | 1                 | 6985065           | Anslutn.kabel m.kont. | Feed Line With Plug    |                     |
| 5            | 1                 | 6985033           | Kondensator           | Capacitor              |                     |
| 6            | 1                 | 6985066           | Rotor                 | Armature               |                     |
| 7            | 2                 | 6985074           | Borste                | Brushhold              |                     |
| 8            | 1                 | 6985075           | Stator                | Field                  |                     |
| 9            | 1                 | 6985070           | Axelanslutning        | Connecting Head Assy   |                     |
| 10           | 1                 | 6985071           | Brytare               | Switch                 |                     |
| 11           | 1                 | 6985064           | Distans               | Spacer                 |                     |
| 12           | 1                 | 6985080           | Transm.rör + flexaxel | Assy Transm. Tube+Flex |                     |
| 13           | 1                 | 6985092           | Handtag-främre        | Front Handgrip Ass.    |                     |
| 15           | 1                 | 6985093           | Rörkoppling           | Joint Chair Ass'Y      |                     |
| 16           | 1                 | 6985060           | Skruv                 | Screw                  |                     |
| 17           | 1                 | 6985061           | Skruv                 | Screw                  |                     |
| 18           | 1                 | 6985059           | Кпорр                 | Knob                   |                     |
| 19           | 1                 | 6985079           | Transm.rör + flexaxel | Assy Transm. Tube+Flex |                     |
| 21           | 3                 | 6985063           | Skruv                 | Screw                  |                     |
| 22           | 3                 | 6985058           | Bricka                | Washer                 |                     |
| 23           | 1                 | 6985052           | Krage                 | Collar                 |                     |
| 25           | 1                 | 6985090           | Skyddskĺpa            | Safety Cover Ass.Y     |                     |
| 26           | 2                 | 6985038           | Mutter                | Nut                    |                     |
| 27           | 1                 | 6985054           | Kniv                  | Line Cutter            |                     |
| 28           | 2                 | 6985036           | Skruv                 | Screw                  |                     |
| 30           | 1                 | 6985089           | Klämma                | Clamp                  |                     |
| 35           | 1                 | 6985095           | Skärhuvud kpl         | Cutting Line Assy      |                     |
| 40           | 1                 | 6985085           | Кпорр                 | Knob                   |                     |
|              |                   |                   |                       |                        |                     |
|              |                   |                   |                       |                        |                     |