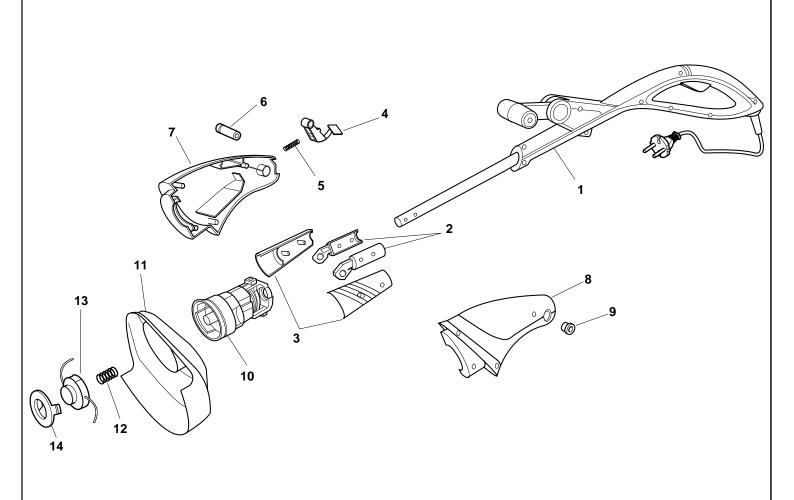

| Pos.<br>Fig. | Antal<br>Quantity | Art No<br>Part No | Benämning        | Description           | Anmärkning<br>Notes |
|--------------|-------------------|-------------------|------------------|-----------------------|---------------------|
| 1            | 1                 | 1911-1614-01      | Handtag kpl      | Motor Housing Yellow  |                     |
| 2            | 1                 | 1911-1611-01      | Led, vä+hö       | Cover                 |                     |
| 3            | 1                 | 1911-1610-01      | Ledkĺpa, vä+hö   | Joint                 |                     |
| 4            | 1                 | 1911-1609-01      | Arm              | Lever                 |                     |
| 5            | 1                 | 1911-1608-01      | Fjäder           | Spring                |                     |
| 6            | 1                 | 1911-1607-01      | Länkbult         | Pin                   |                     |
| 7            | 1                 | 1911-1606-01      | Växelhus-hö, gul | Right Housing, Yellow |                     |
| 7            | 1                 | 1911-1606-02      | Växelhus-hö, röd | Right Housing, Red    |                     |
| 8            | 1                 | 1911-1612-01      | Växelhus-vä, gul | Left Housing, Yellow  |                     |
| 8            | 1                 | 1911-1612-02      | Växelhus-vä, röd | Left Housing, Red     |                     |
| 9            | 1                 | 1911-1613-01      | Lock             | Сар                   |                     |
| 10           | 1                 | 1911-1630-01      | Elmotor          | Motor                 |                     |
| 11           | 1                 | 1911-1604-01      | Skyddskĺpa       | Safety Cover Ass.Y    |                     |
| 12           | 1                 | 1911-1629-01      | Fjäder           | Spring                |                     |
| 13           | 1                 | 1911-1631-01      | Skärhuvud kpl    | Cutting Line Assy     |                     |
| 14           | 1                 | 1911-1628-01      | Клорр            | Knob                  |                     |
|              |                   |                   |                  |                       |                     |
|              |                   |                   |                  |                       |                     |
|              |                   |                   |                  |                       |                     |
|              |                   |                   |                  |                       |                     |
|              |                   |                   |                  |                       |                     |
|              |                   |                   |                  |                       |                     |
|              |                   |                   |                  |                       |                     |
|              |                   |                   |                  |                       |                     |
|              |                   |                   |                  |                       |                     |
|              |                   |                   |                  |                       |                     |
|              |                   |                   |                  |                       |                     |
|              |                   |                   |                  |                       |                     |
|              |                   |                   |                  |                       |                     |
|              |                   |                   |                  |                       |                     |