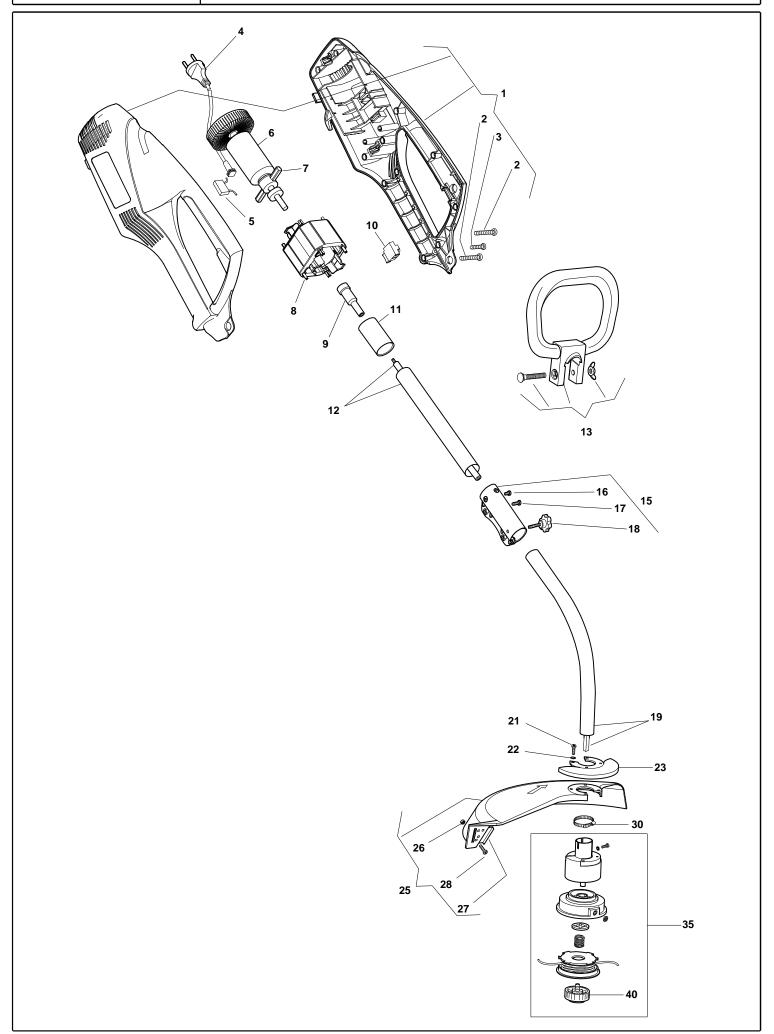

## Decespugliatori

| os.<br>Fig.   | Antal<br>Quantity | Art No<br>Part No  | Benämning              | Description               | Anmärkning<br>Notes |
|---------------|-------------------|--------------------|------------------------|---------------------------|---------------------|
|               | 1                 | 6985072            | Handtag, vä+hö         | Semi-Handgrips Yellow     |                     |
|               | 11                | 6985034            | Skruv                  | Screw                     |                     |
|               | 1                 | 6985051            | Skruv                  | Screw                     |                     |
|               | 1                 | 6985065            | Anslutn.kabel m.kont.  | Feed Line With Plug       |                     |
|               | 1                 | 6985033            | Kondensator            | Capacitor                 |                     |
|               | 1                 | 6985066            | Rotor                  | Armature                  |                     |
|               | 2                 | 6985074            | Borste                 | Brushhold                 |                     |
|               | 1                 | 6985075            | Stator                 | Field                     |                     |
|               | 1                 | 6985070            | Axelanslutning         | Connecting Head Assy      |                     |
| 0             | 1                 | 6985071            | Brytare                | Switch                    |                     |
| 1             | 1                 | 6985064            | Distans                | Spacer                    |                     |
| 2             | 1                 | 6985080            | Transm.rör + flexaxel  | Assy Transm. Tube+Flex    |                     |
| 3             | 1                 | 6985092            | Handtag-främre         | Front Handgrip Ass.       |                     |
| 5             | 1 1               | 6985093            | Rörkoppling            | Joint Chair Ass'Y         |                     |
| 6             | 1                 | 6985060            | Skruv                  | Screw                     |                     |
| 7             | 1                 | 6985061            | Skruv                  | Screw                     |                     |
| 8             | 1                 | 6985059            | Knopp                  | Knob                      |                     |
| 9             | 1                 | 6985079            | Transm.rör + flexaxel  | Assy Transm. Tube+Flex    |                     |
| 1             | 3                 | 6985063            | Skruv                  | Screw                     |                     |
| 2             | 3                 | 6985058            | Bricka                 | Washer                    |                     |
| 3             | 1                 | 6985052            | Krage                  | Collar                    |                     |
| 5             | 1 1               | 6985090            | Skyddskĺpa             | Safety Cover Ass.Y        |                     |
| 6             | 2                 | 6985038            | Mutter                 | Nut                       |                     |
| 7             | 1                 | 6985054            | Kniv                   | Line Cutter               |                     |
| <i>i</i><br>8 | 2                 | 6985036            | Skruv                  | Screw                     |                     |
|               |                   |                    | Klämma                 |                           |                     |
| 0             | 1                 | 6985089            |                        | Clamp                     |                     |
| 5<br>0        | 1 1               | 6985095<br>6985085 | Skärhuvud kpl<br>Knopp | Cutting Line Assy<br>Knob |                     |
|               |                   |                    |                        |                           |                     |
|               |                   |                    |                        |                           |                     |