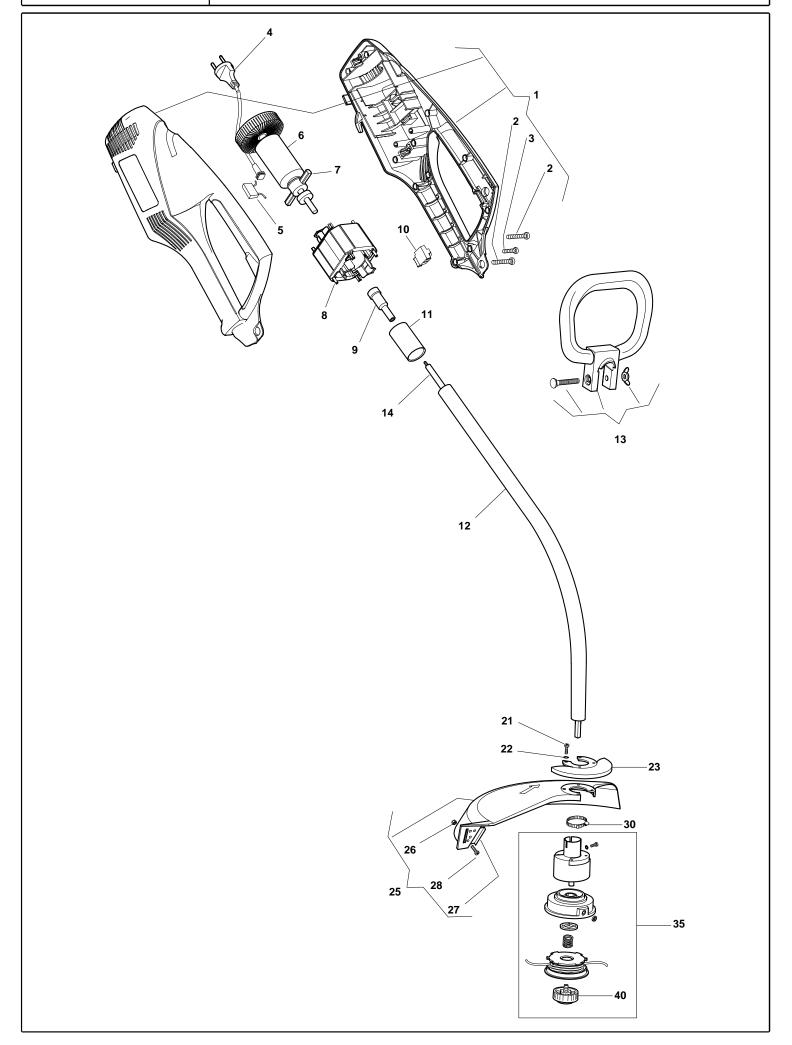

## Decespugliatori

| =            |                   |                    |                       |                           |                     |
|--------------|-------------------|--------------------|-----------------------|---------------------------|---------------------|
| Pos.<br>Fig. | Antal<br>Quantity | Art No<br>Part No  | Benämning             | Description               | Anmärkning<br>Notes |
|              |                   |                    | Handle a 12 h 2       | Osasi Haradarina Vallassa |                     |
| 1            | 1 11              | 6985072<br>6985034 | Handtag, vä+hö        | Semi-Handgrips Yellow     |                     |
| 2            |                   |                    | Skruv                 | Screw                     |                     |
| 3            | 1                 | 6985051            | Skruv                 | Screw                     |                     |
| 4            | 1                 | 6985065            | Anslutn.kabel m.kont. | Feed Line With Plug       |                     |
| 5            | 1                 | 6985033            | Kondensator           | Capacitor                 |                     |
| 6            | 1                 | 6985068            | Rotor                 | Armature                  |                     |
| 7            | 2                 | 6985074            | Borste                | Brushhold                 |                     |
| 8            | 1                 | 6985077            | Stator                | Field                     |                     |
| 9            | 1                 | 6985069            | Axelanslutning        | Connecting Head Assy      |                     |
| 10           | 1                 | 6985071            | Brytare               | Switch                    |                     |
| 11           | 1                 | 6985064            | Distans               | Spacer                    |                     |
| 12           | 1                 | 6985078            | Transmissionsrör      | Trasmission Pipe Ass.Y    |                     |
| 13           | 1                 | 6985092            | Handtag-främre        | Front Handgrip Ass.       |                     |
| 14           | 1                 | 6985082            | Transmissionsaxel     | Transmission Shaft Ass.Y  |                     |
| 21           | 4                 | 6985063            | Skruv                 | Screw                     |                     |
| 22           | 4                 | 6985058            | Bricka                | Washer                    |                     |
| 23           | 1                 | 6985052            | Krage                 | Collar                    |                     |
| 25           | 1                 | 6985090            | Skyddskĺpa            | Safety Cover Ass.Y        |                     |
| 26           | 2                 | 6985038            | Mutter                | Nut                       |                     |
| 27           | 1                 | 6985054            | Kniv                  | Line Cutter               |                     |
| 28           | 2                 | 6985036            | Skruv                 | Screw                     |                     |
| 30           | 1                 | 6985089            | Klämma                | Clamp                     |                     |
| 35           | '                 | 6985095            | Skärhuvud kpl         | Cutting Line Assy         |                     |
|              |                   |                    |                       |                           |                     |
| 40           | 1                 | 6985085            | Кпорр                 | Knob                      |                     |
|              |                   |                    |                       |                           |                     |
|              |                   |                    |                       |                           |                     |
|              |                   |                    |                       |                           |                     |
|              |                   |                    |                       |                           |                     |
|              |                   |                    |                       |                           |                     |
|              |                   |                    |                       |                           |                     |
|              |                   |                    |                       |                           |                     |
|              |                   |                    |                       |                           |                     |
|              |                   |                    |                       |                           |                     |
|              |                   |                    |                       |                           |                     |
|              |                   |                    |                       |                           |                     |
|              |                   |                    |                       |                           |                     |
|              |                   |                    |                       |                           |                     |
|              |                   |                    |                       |                           |                     |
|              |                   |                    |                       |                           |                     |
|              |                   |                    |                       |                           |                     |
|              |                   |                    |                       |                           |                     |
|              |                   |                    |                       |                           |                     |
|              |                   |                    |                       |                           |                     |
|              |                   |                    |                       |                           |                     |
|              |                   |                    |                       |                           |                     |
|              |                   |                    |                       |                           |                     |
|              |                   |                    |                       |                           |                     |
|              |                   |                    |                       |                           |                     |
|              |                   |                    |                       |                           |                     |
|              |                   |                    |                       |                           |                     |
|              |                   |                    |                       |                           |                     |
|              |                   |                    |                       |                           |                     |
|              |                   |                    |                       |                           |                     |
|              |                   |                    |                       |                           |                     |
|              |                   |                    |                       |                           |                     |
|              |                   |                    |                       |                           |                     |
|              |                   |                    |                       |                           |                     |
|              |                   |                    |                       |                           |                     |
|              |                   |                    |                       |                           |                     |
|              |                   |                    |                       |                           |                     |
|              |                   |                    |                       |                           |                     |
|              |                   |                    |                       |                           |                     |