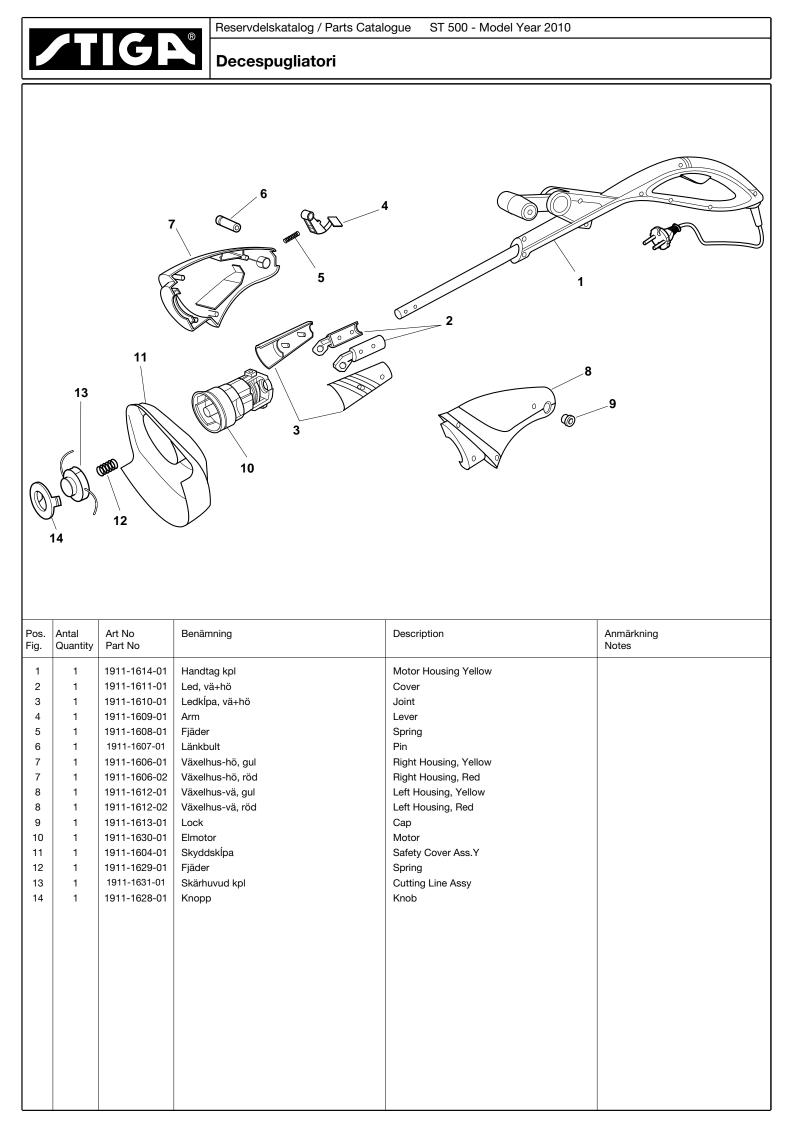

ge due to improvement.
- The drawings of the spare parts are only indicative and might not represent the part in question exactly.
- The indications "right" "left" "front" "rear" refer to the position of the operator when using the machine.
- When placing orders of parts for repair and/or replacement, make sure that the illustrated parts list is the one applying to the machine's year of manufacture, as shown on the identification plate attached to the machine.

COPYRIGHT by GLOBAL GARDEN PRODUCTS

All rights reserved. No part of this material may be reproduced or transmitted, in any form or by any means, electronic or mechanical, including photocopying, recording or by any information storage and retrieval system, without permision in writing from GLOBAL GARDEN PRODUCTS.



www.stiga.com