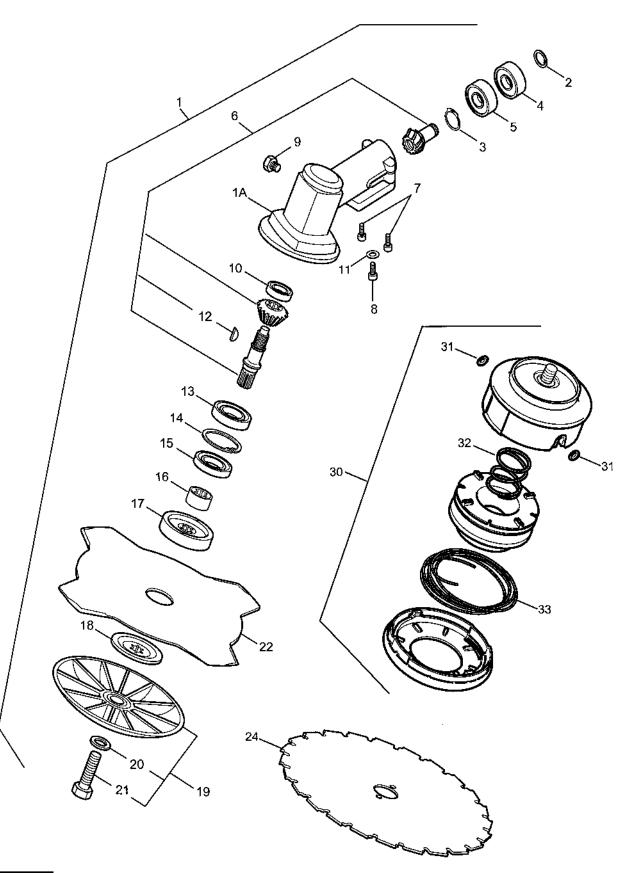

# SMÅMOTORMASKINER SMALL ENGINE MACHINES

|                                                                                                         | Paris Catalogue                         |                               |  |   | SWALL ENGINE WACHIN                                                                                                                                                                                                                                                                                                                                                         |                                                                                                                                                                                                                                                                                                                                                                            |                                                                                                                                                                                                                                                                                                                                                                                                                                                                                                                                                                                                                                                                                                                                                                                                                                                                                                                                                                                                                                                                                                                                                                                                                                                                                                                                                                                                                                                                                                                                                                                                                                                                                                                                                                                                                                                                                                                                                                                                                                                                                                                                |             |                                                                                                                                         |  |  |
|---------------------------------------------------------------------------------------------------------|-----------------------------------------|-------------------------------|--|---|-----------------------------------------------------------------------------------------------------------------------------------------------------------------------------------------------------------------------------------------------------------------------------------------------------------------------------------------------------------------------------|----------------------------------------------------------------------------------------------------------------------------------------------------------------------------------------------------------------------------------------------------------------------------------------------------------------------------------------------------------------------------|--------------------------------------------------------------------------------------------------------------------------------------------------------------------------------------------------------------------------------------------------------------------------------------------------------------------------------------------------------------------------------------------------------------------------------------------------------------------------------------------------------------------------------------------------------------------------------------------------------------------------------------------------------------------------------------------------------------------------------------------------------------------------------------------------------------------------------------------------------------------------------------------------------------------------------------------------------------------------------------------------------------------------------------------------------------------------------------------------------------------------------------------------------------------------------------------------------------------------------------------------------------------------------------------------------------------------------------------------------------------------------------------------------------------------------------------------------------------------------------------------------------------------------------------------------------------------------------------------------------------------------------------------------------------------------------------------------------------------------------------------------------------------------------------------------------------------------------------------------------------------------------------------------------------------------------------------------------------------------------------------------------------------------------------------------------------------------------------------------------------------------|-------------|-----------------------------------------------------------------------------------------------------------------------------------------|--|--|
| Utgå<br>Issue<br>2003                                                                                   | )                                       | Bildnr<br>Picture No<br>1285A |  |   | SB 40- SB 44-<br>RÖJARE<br>SNÄCKVÄXEL                                                                                                                                                                                                                                                                                                                                       | BR                                                                                                                                                                                                                                                                                                                                                                         | 40- SB 44- SB 52<br>JSH CUTTER<br>AR CASE                                                                                                                                                                                                                                                                                                                                                                                                                                                                                                                                                                                                                                                                                                                                                                                                                                                                                                                                                                                                                                                                                                                                                                                                                                                                                                                                                                                                                                                                                                                                                                                                                                                                                                                                                                                                                                                                                                                                                                                                                                                                                      |             | Sida<br>Page<br>290                                                                                                                     |  |  |
| Pos.<br>Fig.                                                                                            | Ar<br>4629                              | tal/Quantity 6115 4630        |  | , | Art nr<br>Part No                                                                                                                                                                                                                                                                                                                                                           | Benämning                                                                                                                                                                                                                                                                                                                                                                  | Description                                                                                                                                                                                                                                                                                                                                                                                                                                                                                                                                                                                                                                                                                                                                                                                                                                                                                                                                                                                                                                                                                                                                                                                                                                                                                                                                                                                                                                                                                                                                                                                                                                                                                                                                                                                                                                                                                                                                                                                                                                                                                                                    | Sats<br>Kit | Anmärkning<br>Notes                                                                                                                     |  |  |
| 1 1 1 A 1 A 1 A 2 3 4 4 5 6 6 6 7 8 9 10 11 12 13 14 15 16 17 18 19 20 21 22 A 24 X X X X X X X X X X X | 1 1 1 1 1 1 1 1 1 1 1 1 1 1 1 1 1 1 1 1 | 1 1111 121111111111111        |  |   | 1911-3138-01 1911-3161-01 1911-3162-01 1911-3067-01 1911-3037-01 1911-3036-01 1911-3182-01 1911-3183-01 1911-3025-01 1911-3025-01 1911-3038-01 1911-3049-01 1911-3049-01 1911-3049-01 1911-3045-01 1911-3045-01 1911-3081-01 1911-3081-01 1911-3081-01 1911-3081-01 1911-3081-01 1911-3081-01 1911-3081-01 1911-3081-01 1911-3081-01 1911-3081-01 1911-3081-01 1911-3080-01 | Snäckväxel kpl. Snäckväxel hus. Snäckväxelhus. Låsring. Låsring. Kullager. Snäckdrev. Snäckdrev. Skruv. Skruv. Kullager. Bricka. Kill. Kullager. Låsring. Tätningsring. Hylsa. Ringmutter- övre. Ringmutter- nedre. Skål kpl (fast). Bricka. Skruv (vä- gängad) Röjklinga Klingskydd Sågklinga Skärhuvud kpl. Trådhylsa. Fjäder. Skätråd (2.4 mm) Skärtråd (2.4 mm) Fettub | Gear case assy Gear case Gear case Lock ring Lock ring Ball bearing Worm gear Screw Screw Screw Ball bearing Washer Key Ball bearing Collar Ring nut- lupper Ring nut- lupper Screw Screw Ring nut- lower Screw Screw Ring nut- lower Screw Ring nut- lower Ring nut- lower Screw Ring nut- lower Ring nut- lo |             | Inkl. pos 2 - 21 Inkl. pos 20 - 21  4T - Ø 255 mm Ej ill/not ill. 24T - Ø 225 mm Inkl. pos 31 - 32  0.45 kg (90 m) 15 m Ej ill/not ill. |  |  |