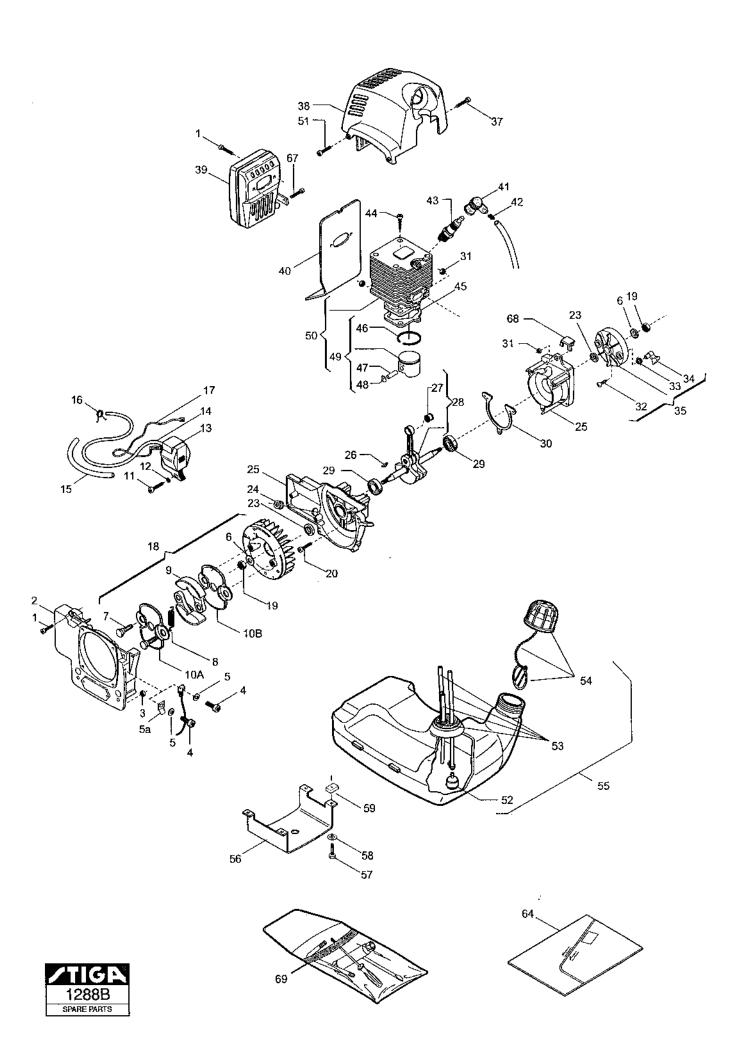

### SMÅMOTORMASKINER SMALL ENGINE MACHINES

SB 44-SB 52 SB 44-SB 52 Utgåva Bildnr Sida RÖJARE BRUSH CUTTER Picture No Page Issue MOTOR **ENGINE** 2003-43 296 1288B Antal/Quantity Pos Art nr Benämning Description Sats Anmärkning Part No Kit Notes Fig. 4630 6115 Screw..... 12 12 1911-3007-01 Skruv..... 1 Transm.stödhus..... 2 1911-3732-01 Transm.support case..... 4 4 1911-3023-01 Mutter..... Nut..... 4 1 1911-3005-01 Skruv..... Screw ..... 1 5 1 1 1911-3016-01 Bricka ..... Washer..... Connector ..... 5 A 1911-3874-01 Flatstiftskontakt ..... 1 1 6 2 2 1911-3019-01 Bricka ..... Washer..... 2 2 • Screw..... 7 1911-3028-01 - Skruv ..... 1911-3086-01 • Fjäder...... 1911-3088-01 • Fjäder..... 8 • Spring ..... 1 • Spring ..... 8 9 2 1911-3094-01 • Koppling ..... - Clutch unit,.... 2 Clutch unit...... 1911-3095-01 • Koppling ..... 9 1911-3078-01 - Kopplingsplatta-yttre...... 10A 1 Clutch quide plate- ou ....... 1 10B 1 1 1911-3079-01 Kopplingsplatta-inre......... Clutch guide plate- in....... Screw..... 2 2 1911-3009-01 Skruv 11 12 2 1911-3017-01 Bricka ..... Washer..... 13 1 1 1911-3668-01 Elektronikspole ..... Electronic coil ..... 1911-3055-01 Tändstiftskabel ..... 14 1 Spark plug cable ..... 1911-3128-01 Kabelhölje..... Wire sheath..... 15 1 1 1911-3092-01 Klämma ..... 16 1 1 Clamp..... Earth cable ..... 17 1 1 1911-3673-01 Jordkabel..... Flvwheel assy ..... Svänghjul kpl..... 18 1 1911-3186-01 Inkl. pos 7 - 10 Svänghjul kpl..... 18 1911-3821-01 Flywheel assy..... Inkl. pos 7 - 10 2 2 1911-3020-01 Mutter..... 19 Nut ..... 20 4 4 1911-3010-01 Skruv ...... Screw ..... 2 ż 23 1911-3044-01 Tätningsring ..... Seal ring..... 24 1 Gummihylsa ..... Grommet..... 1 1911-3116-01 25 1911-3823-01 1 Vevhus kpl..... Crankcase assy ..... 26 1911-3049-01 Kil ...... 1 1 Key..... 27 1 1911-3041-01 Nållager ...... Needle bearing ...... Vevaxel kpl ..... 28 Crankshaft assy..... 1 1911-3185-01 Inkl. pos 27 1 29 30 2 2 1911-3033-01 Kullager ..... Ball bearing ..... ī 1911-3098-01 1 - Packning..... 31 5 1911-3022-01 Mutter..... 5 2 2 2 Nut ..... 32 1911-3002-01 - Skruv ...... • Screw..... 33 2 - Fjäder..... • Spring ..... 1911-3087-01 34 1911-3118-01 Startspärr ..... Starter hook ...... 35 1911-3824-01 Startkopp kp[..... Starter cup assy ..... 1 Inkl. pos 32 - 34 37 1 1911-3006-01 Screw..... Skruv ..... Cylinderkåpa ..... 38 Cylinder cover..... 1 1911-3174-01 1 39 1911-3136-01 Ljuddämpare ..... 1 1 Muffler ..... 40 1911-3105-01 Packning...... 1911-3113-01 Tändstiftshylsa ..... 41 1 1 Spark plug cover ..... 42 1 1 1911-3093-01 Tändstiftsfjäder..... Spark plug spring..... Spark plug..... 43 9400-0258-00 Tändstift ..... Champion CJ7Y 1 1 44 4 4 1911-3009-01 Screw ..... Skruv ..... Cylinder gasket...... 1911-3099-01 . Cylinderpackning ...... 45 1 1 46 1911-3046-01 . Kolvring ..... •• Piston ring..... 1 1911-3303-01 • Kolvring ..... • Piston ring..... 46 1 47 1 • • Piston pin ..... 47 - Piston pin ..... 48 2 1911-3068-01 • Låsring..... •• Lock ring ..... 2 49 1 1911-3195-01 • Kolv kpl..... Piston assy...... inkl. pos 46 - 48 Inkl. pos 46 - 48 49 1911-3595-01 - Kolv kpl..... Piston assy..... 1 50 1 1911-3196-01 Cylinder kpl m.kolv ...... Inkl. pos 49 Cylinder assy w.pist. ..... 1911-3596-01 Cylinder kpl m.kolv ...... Cylinder assy w.pist. ..... 50 Inkl. pos 49 1911-3007-01 Skruv ..... 51 2 2 Screw..... 52 1 1911-3150-01 - Bränslefilter ..... Intake filter...... 53 1 1911-3209-01 - Slangtätning kpl...... - Grommet assy..... 1 54 1 1911-3207-01 - Tanklock ...... 1 • Fuel cap..... 1911-3147-01 Bränsletank kpl..... 55 Inkl. pos 52 - 54 1 1 Fuel tank assy ..... 1911-3740-01 Fläns..... 56 Flange ..... 1 57 4 1911-3006-01 Skruv ..... Screw .....

## SMÅMOTORMASKINER SMALL ENGINE MACHINES

SB 44- SB 52 SB 44-SB 52 Utgåva Bildnr Sida RÖJARE **BRUSH CUTTER** Issue Picture No Page MOTOR **ENGINE** 2003-43 1288B 298 Antal/Quantity Pos. Art nr Benämning Description Sats Anmärkning Part No Notes Fig. Kit 4630 6115 57 58 1911-3007-01 Skruv..... Screw ..... 1911-3017-01 Bricka ..... Washer..... 4 59 4 1911-3023-01 Mutter..... Nut ..... 64 1911-3206-01 Packningssats ..... 1 Gasket set ..... Inkl. pos 30, 40, 45 67 1 1 Screw ..... Spacer..... Bag w.tools ..... 68 1 69 1 1911-3723-01 Påse m.verktyg......