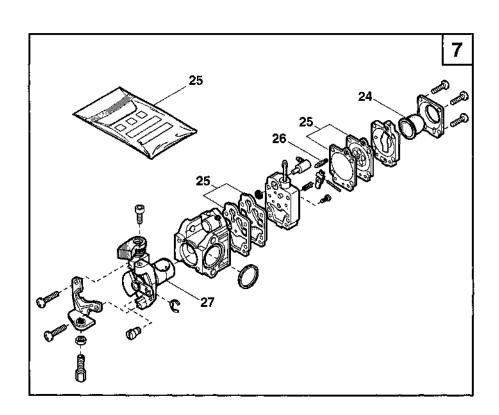

### SMÅMOTORMASKINER SMALL ENGINE MACHINES

SB 44-SB 52 SB 44-SB 52 Utgáva Bildnr Sida RÖJARE **BRUSH CUTTER** Issue Picture No Page START STARTER 2003-43 1289A 300 FÖRGASARE CARBURETTOR Antal/Quantity Description Anmärkning Pos Art nr Benämning Sats Part No Kit Notes Fig. 6115 4630 1911-3106-01 Packning..... Gasket 1 2 3 1911-3124-01 Insugningsrör..... Intake manifold ..... 1911-3032-01 Mutter..... 2 2 2 Nut ..... 4 1911-3010-01 Skruv ..... Screw..... 5 6 7 1911-3107-01 Packning...... Gasket..... 1 Heat block ..... WYJ309 Χ Carburettor assy ..... 1 Air filter holder ..... 8 1 1911-3211-01 Luftfilterfäste ..... 9 2 2 1 1911-3015-01 Bricka ..... Washer..... 1911-3014-01 Skruv ..... 1911-3127-01 Luftfilter.... 10 Screw 11 Air filter ..... 1911-3175-01 Luftfilterkåpa ...... Air filter cover ..... 12 1 13 1911-3002-01 - Skruv ..... • Screw ..... 1 1911-3071-01 - Bricka ..... • Washer..... 14 1 1911-3165-01 - Linhjul..... 1911-3100-01 - Skiva.... 15 1 Starter pulley...... 16 • Disc..... 17 1 1911-3176-01 - Startfiäder..... Starter spring ...... 18 1911-3204-01 - Starthus ..... 19 4 20 1 1911-3129-01 • Startsnöre..... Starter cord...... 21 1911-3479-01 - Starthandtag..... Starter handle...... 23 Inkl. pos 13 - 21 1911-3149-01 Start kpl..... Starter assy..... 24 25 Primer bulb ..... 1911-3115-01 Primer ..... 1 1 1911-3157-01 Packning-membransats ..... Gasket- diaphragm set ....... 26 1911-3158-01 Reparationssats..... Repair set..... 1 1911-3727-01 Ventil ..... 27 1 Floating valve .....