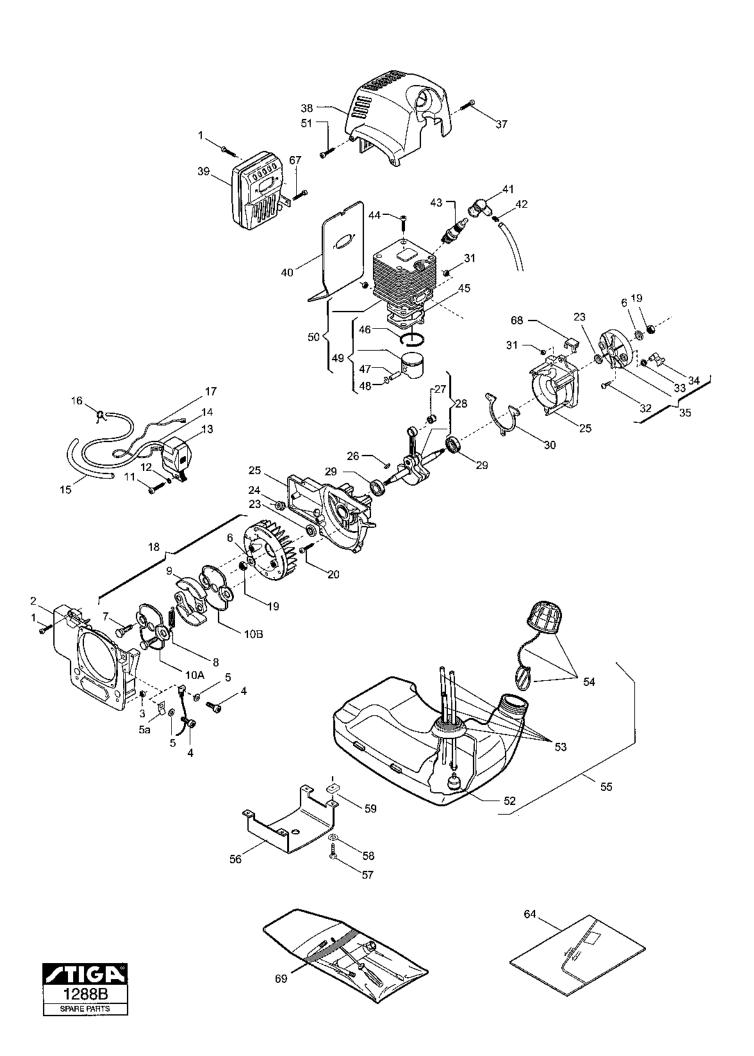

### SMÅMOTORMASKINER SMALL ENGINE MACHINES

SB 44-SB 52 SB 44-SB 52 Utgåva Bildnr Sida RÖJARE BRUSH CUTTER Picture No Page Issue MOTOR **ENGINE** 2003-43 296 1288B Antal/Quantity Pos Art nr Benämning Description Sats Anmärkning Part No Kit Notes Fig. 4630 6115 Screw..... 12 12 1911-3007-01 Skruv..... 1 Transm.stödhus..... 2 1911-3732-01 Transm.support case..... 4 4 1911-3023-01 Mutter..... Nut..... 4 1 1911-3005-01 Skruv..... Screw ..... 1 5 1 1 1911-3016-01 Bricka ..... Washer..... Connector ..... 5 A 1911-3874-01 Flatstiftskontakt ..... 1 1 6 2 2 1911-3019-01 Bricka ..... Washer..... 2 2 • Screw..... 7 1911-3028-01 - Skruv ..... 1911-3086-01 • Fjäder...... 1911-3088-01 • Fjäder..... 8 • Spring ..... 1 • Spring ..... 8 9 2 1911-3094-01 • Koppling ..... - Clutch unit,.... 2 Clutch unit...... 1911-3095-01 • Koppling ..... 9 1911-3078-01 - Kopplingsplatta-yttre...... 10A 1 Clutch quide plate- ou ....... 1 10B 1 1 1911-3079-01 Kopplingsplatta-inre......... Clutch guide plate- in....... Screw..... 2 2 1911-3009-01 Skruv 11 12 2 1911-3017-01 Bricka ..... Washer..... 13 1 1 1911-3668-01 Elektronikspole ..... Electronic coil ..... 1911-3055-01 Tändstiftskabel ..... 14 1 Spark plug cable ..... 1911-3128-01 Kabelhölje..... Wire sheath..... 15 1 1 1911-3092-01 Klämma ..... 16 1 1 Clamp..... Earth cable ..... 17 1 1 1911-3673-01 Jordkabel..... Flvwheel assy ..... Svänghjul kpl..... 18 1 1911-3186-01 Inkl. pos 7 - 10 Svänghjul kpl..... 18 1911-3821-01 Flywheel assy..... Inkl. pos 7 - 10 2 2 1911-3020-01 Mutter..... 19 Nut ..... 20 4 4 1911-3010-01 Skruv ...... Screw ..... 2 ż 23 1911-3044-01 Tätningsring ..... Seal ring..... 24 1 Gummihylsa ..... Grommet..... 1 1911-3116-01 25 1911-3823-01 1 Vevhus kpl..... Crankcase assy ..... 26 1911-3049-01 Kil ...... 1 1 Key..... 27 1 1911-3041-01 Nållager ...... Needle bearing ...... Vevaxel kpl ..... 28 Crankshaft assy..... 1 1911-3185-01 Inkl. pos 27 1 29 30 2 2 1911-3033-01 Kullager ..... Ball bearing ..... ī 1911-3098-01 1 - Packning..... 31 5 1911-3022-01 Mutter..... 5 2 2 2 Nut ..... 32 1911-3002-01 - Skruv ...... • Screw..... 33 2 - Fjäder..... • Spring ..... 1911-3087-01 34 1911-3118-01 Startspärr ..... Starter hook ...... 35 1911-3824-01 Startkopp kp[..... Starter cup assy ..... 1 Inkl. pos 32 - 34 37 1 1911-3006-01 Screw..... Skruv ..... Cylinderkåpa ..... 38 Cylinder cover..... 1 1911-3174-01 1 39 1911-3136-01 Ljuddämpare ..... 1 1 Muffler ..... 40 1911-3105-01 Packning...... 1911-3113-01 Tändstiftshylsa ..... 41 1 1 Spark plug cover ..... 42 1 1 1911-3093-01 Tändstiftsfjäder..... Spark plug spring..... Spark plug..... 43 9400-0258-00 Tändstift ..... Champion CJ7Y 1 1 44 4 4 1911-3009-01 Screw ..... Skruv ..... Cylinder gasket...... 1911-3099-01 . Cylinderpackning ...... 45 1 1 46 1911-3046-01 . Kolvring ..... •• Piston ring..... 1 1911-3303-01 • Kolvring ..... • Piston ring..... 46 1 47 1 • • Piston pin ..... 47 - Piston pin ..... 48 2 1911-3068-01 • Låsring..... •• Lock ring ..... 2 49 1 1911-3195-01 • Kolv kpl..... Piston assy...... inkl. pos 46 - 48 Inkl. pos 46 - 48 49 1911-3595-01 - Kolv kpl..... Piston assy..... 1 50 1 1911-3196-01 Cylinder kpl m.kolv ...... Inkl. pos 49 Cylinder assy w.pist. ..... 1911-3596-01 Cylinder kpl m.kolv ...... Cylinder assy w.pist. ..... 50 Inkl. pos 49 1911-3007-01 Skruv ..... 51 2 2 Screw..... 52 1 1911-3150-01 - Bränslefilter ..... Intake filter...... 53 1 1911-3209-01 - Slangtätning kpl...... - Grommet assy..... 1 54 1 1911-3207-01 - Tanklock ...... 1 • Fuel cap..... 1911-3147-01 Bränsletank kpl..... 55 Inkl. pos 52 - 54 1 1 Fuel tank assy ..... 1911-3740-01 Fläns..... 56 Flange ..... 1 57 4 1911-3006-01 Skruv ..... Screw .....

## SMÅMOTORMASKINER SMALL ENGINE MACHINES

SB 44- SB 52 SB 44-SB 52 Utgåva Bildnr Sida RÖJARE **BRUSH CUTTER** Issue Picture No Page MOTOR **ENGINE** 2003-43 1288B 298 Antal/Quantity Pos. Art nr Benämning Description Sats Anmärkning Part No Notes Fig. Kit 4630 6115 57 58 1911-3007-01 Skruv..... Screw ..... 1911-3017-01 Bricka ..... Washer..... 4 59 4 1911-3023-01 Mutter..... Nut ..... 64 1911-3206-01 Packningssats ..... 1 Gasket set ..... Inkl. pos 30, 40, 45 67 1 1 Screw ..... Spacer..... Bag w.tools ..... 68 1 69 1 1911-3723-01 Påse m.verktyg......