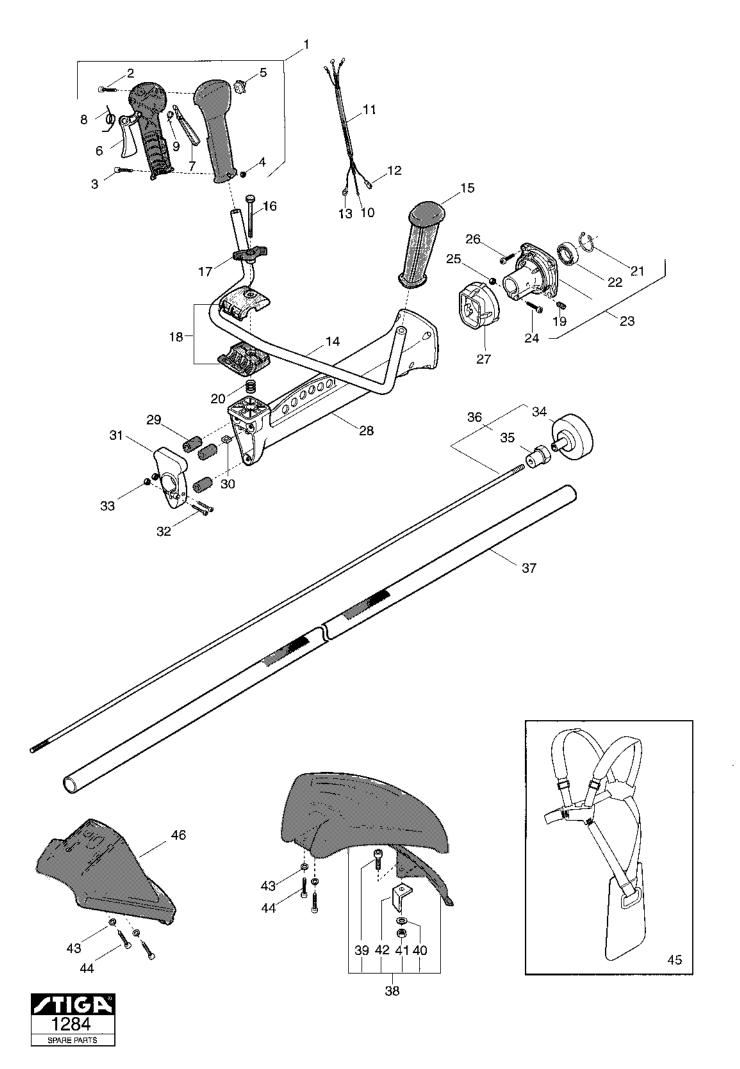

# SMÅMOTORMASKINER SMALL ENGINE MACHINES

| rail5                                                                                                                                       | Jalak                                         | gue          |         |                         | -                                                                                                                                                                                                                                                                                                                                                                                                                                                                                                                                                                                                                                                | INE MACI INVES                                                                                                                                                                                                                                                                                                                                                                                                                                                                                                                                                                                                                                                      |         |             |              |                                                                                                   |
|---------------------------------------------------------------------------------------------------------------------------------------------|-----------------------------------------------|--------------|---------|-------------------------|--------------------------------------------------------------------------------------------------------------------------------------------------------------------------------------------------------------------------------------------------------------------------------------------------------------------------------------------------------------------------------------------------------------------------------------------------------------------------------------------------------------------------------------------------------------------------------------------------------------------------------------------------|---------------------------------------------------------------------------------------------------------------------------------------------------------------------------------------------------------------------------------------------------------------------------------------------------------------------------------------------------------------------------------------------------------------------------------------------------------------------------------------------------------------------------------------------------------------------------------------------------------------------------------------------------------------------|---------|-------------|--------------|---------------------------------------------------------------------------------------------------|
| Utgåva Bildnr<br>Issue Pictur                                                                                                               |                                               |              | No      | SB 40- SB 44-<br>RÖJARE | SB 52                                                                                                                                                                                                                                                                                                                                                                                                                                                                                                                                                                                                                                            | SB 40- SB 44- SB 52<br>BRUSH CUTTER                                                                                                                                                                                                                                                                                                                                                                                                                                                                                                                                                                                                                                 |         |             | Sida<br>Page |                                                                                                   |
| 2003-43 1284                                                                                                                                |                                               |              |         | RIGG                    |                                                                                                                                                                                                                                                                                                                                                                                                                                                                                                                                                                                                                                                  | DRIV                                                                                                                                                                                                                                                                                                                                                                                                                                                                                                                                                                                                                                                                | E SHAFT | 288         |              |                                                                                                   |
| Pos.<br>Fig.                                                                                                                                | Ar                                            | ıtal/Qı      | uantity | 1                       | Art nr<br>Part No                                                                                                                                                                                                                                                                                                                                                                                                                                                                                                                                                                                                                                | Benämning                                                                                                                                                                                                                                                                                                                                                                                                                                                                                                                                                                                                                                                           |         | Description | Sats<br>Kit  | Anmärkning<br>Notes                                                                               |
|                                                                                                                                             | 4629                                          | 6115<br>4630 |         |                         |                                                                                                                                                                                                                                                                                                                                                                                                                                                                                                                                                                                                                                                  |                                                                                                                                                                                                                                                                                                                                                                                                                                                                                                                                                                                                                                                                     |         |             | İ            |                                                                                                   |
| 1 2 3 4 5 6 7 8 9 10 11 12 13 14 15 6 16 17 18 19 20 21 22 23 24 25 26 27 28 29 30 31 31 32 33 34 35 36 37 37 38 39 40 41 42 43 44 45 46 99 | 4629<br>1 1 1 1 1 1 1 1 1 1 1 1 1 1 1 1 1 1 1 |              |         |                         | 1911-3001-01 1911-3008-01 9747-0531-02 1911-3053-01 1911-3108-01 1911-3109-01 1911-3090-01 1911-3133-01 1911-3061-01 1911-3062-01 1911-3140-01 1911-3123-01 1911-3140-01 1911-3123-01 1911-31309-01 1911-3188-01 1911-3066-01 1911-3066-01 1911-3060-01 1911-3010-01 1911-3010-01 1911-3010-01 1911-3010-01 1911-3010-01 1911-3010-01 1911-3010-01 1911-3010-01 1911-3010-01 1911-3010-01 1911-3010-01 1911-3010-01 1911-3010-01 1911-3010-01 1911-3010-01 1911-3010-01 1911-3000-01 1911-3140-01 1911-3000-01 1911-3140-01 1911-3000-01 1911-3140-01 1911-3000-01 1911-3140-01 1911-3000-01 1911-3140-01 1911-3140-01 1911-3140-01 1911-3140-01 | Handtag kpl Skruv Skruv Mutter Stoppkontakt Gasreglage Säkerhetsspärr Fjäder Gaswire Kabelskydd Kabel- röd Jordkabel- svart Styre Handtag- vä Skruv Vingmutter Styrinfästning kpl Skruv Fjäder Låsring Kullager Transmissionsnav kpl Transmissionsnav kpl Transmissionsnav kpl Transmissionsnav kpl Transmissionsnav kpl Skruv Mutter Skruv Vibrationsdämpare- b Transmissionshus Vibrationsdämpare- fl Handtagsfästmutter Skruv Mutter Skruv Mutter Sköd- främre Sköd- främre Skruv Mutter - Kopplingstrumma - Lagernav Drivaxel kpl Drivaxelrör Drivaxelrör Säkerhetsskydd kpl Skruv - Bricka - Mutter - Kniv Bricka - Skruv Sele - Skruv Sele - Skrukddsglasögon | I       | Handle assy |              | Inkl. pos 2 - 9  Inkl. pos 19, 21 - 22  Inkl. pos 19, 21 - 22  Inkl. pos 39 - 42  Ej ill/not ill. |
|                                                                                                                                             |                                               |              |         |                         |                                                                                                                                                                                                                                                                                                                                                                                                                                                                                                                                                                                                                                                  |                                                                                                                                                                                                                                                                                                                                                                                                                                                                                                                                                                                                                                                                     |         |             |              |                                                                                                   |