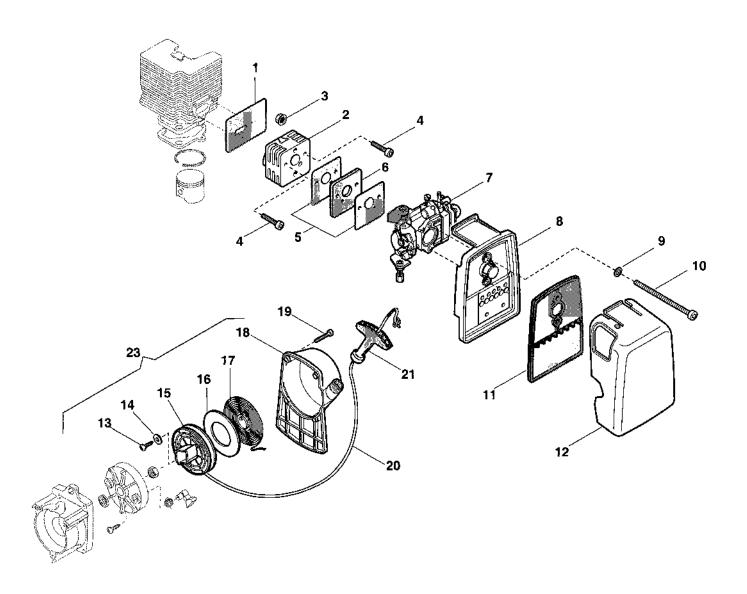

### SMÅMOTORMASKINER SMALL ENGINE MACHINES

SB 44-SB 52 SB 44-SB 52 Utgáva Bildnr Sida RÖJARE **BRUSH CUTTER** Issue Picture No Page START STARTER 2003-43 1289A 300 FÖRGASARE CARBURETTOR Antal/Quantity Description Anmärkning Pos Art nr Benämning Sats Part No Kit Notes Fig. 6115 4630 1911-3106-01 Packning..... Gasket 1 2 3 1911-3124-01 Insugningsrör..... Intake manifold ..... 1911-3032-01 Mutter..... 2 2 2 Nut ..... 4 1911-3010-01 Skruv ..... Screw..... 5 6 7 1911-3107-01 Packning...... Gasket..... 1 Heat block ..... WYJ309 Χ Carburettor assy ..... 1 Air filter holder ..... 8 1 1911-3211-01 Luftfilterfäste ..... 9 2 2 1 1911-3015-01 Bricka ..... Washer..... 1911-3014-01 Skruv ..... 1911-3127-01 Luftfilter.... 10 Screw 11 Air filter ..... 1911-3175-01 Luftfilterkåpa ...... Air filter cover ..... 12 1 13 1911-3002-01 - Skruv ..... • Screw ..... 1 1911-3071-01 - Bricka ..... • Washer..... 14 1 1911-3165-01 - Linhjul..... 1911-3100-01 - Skiva.... 15 1 Starter pulley...... 16 • Disc..... 17 1 1911-3176-01 - Startfiäder..... Starter spring ...... 18 1911-3204-01 - Starthus ..... 19 4 20 1 1911-3129-01 • Startsnöre..... Starter cord...... 21 1911-3479-01 - Starthandtag..... Starter handle...... 23 Inkl. pos 13 - 21 1911-3149-01 Start kpl..... Starter assy..... 24 25 Primer bulb ..... 1911-3115-01 Primer ..... 1 1 1911-3157-01 Packning-membransats ..... Gasket- diaphragm set ....... 26 1911-3158-01 Reparationssats..... Repair set..... 1 1911-3727-01 Ventil ..... 27 1 Floating valve .....