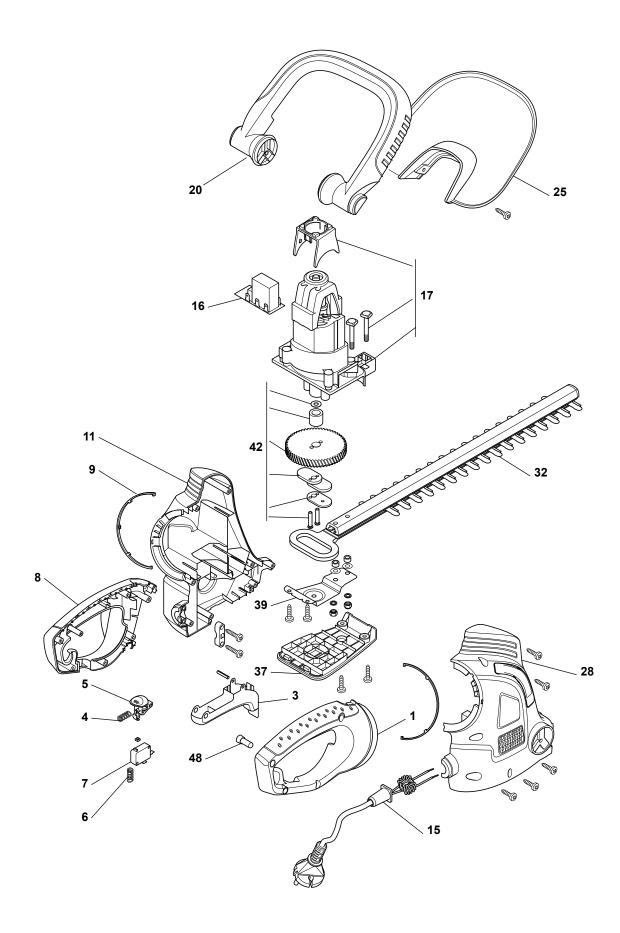

THIS INFORMATION IS NOT INTENDED FOR SALE OR RESALE, AND THIS NOTICE MUST REMAIN ON ALL COPIES.

| Position | Part No.    | Q.Ty | Description         |
|----------|-------------|------|---------------------|
| 1        | 118800575/0 | 1    | Right Handgrip      |
| 3        | 118800576/0 | 1    | Switch Lever        |
| 4        | 118800577/0 | 1    | Spring              |
| 5        | 118800578/0 | 1    | Button              |
| 6        | 118800579/0 | 1    | Spring              |
| 7        | 118800580/0 | 1    | Switch              |
| 8        | 118800581/0 | 1    | Left Handgrip       |
| 9        | 118800582/0 | 2    | Ring                |
| 11       | 118800583/0 | 1    | Left Handgrip       |
| 15       | 118800584/0 | 1    | Power Cord Assy     |
| 16       | 118800585/0 | 1    | Electronic Card     |
| 17       | 118800586/0 | 1    | Motor               |
| 20       | 118800588/0 | 1    | Front Handgrip Ass. |
| 25       | 118800589/0 | 1    | Guard               |
| 28       | 118800590/0 | 1    | Right Handgrip      |
| 32       | 118800572/0 | 1    | Blade Ass.Y         |
| 37       | 118800591/0 | 1    | Lower Case          |
| 39       | 118800592/0 | 1    | Blade Guard         |
| 42       | 118800593/0 | 1    | Transmission Unit   |
| 48       | 118800594/0 | 1    | Button              |