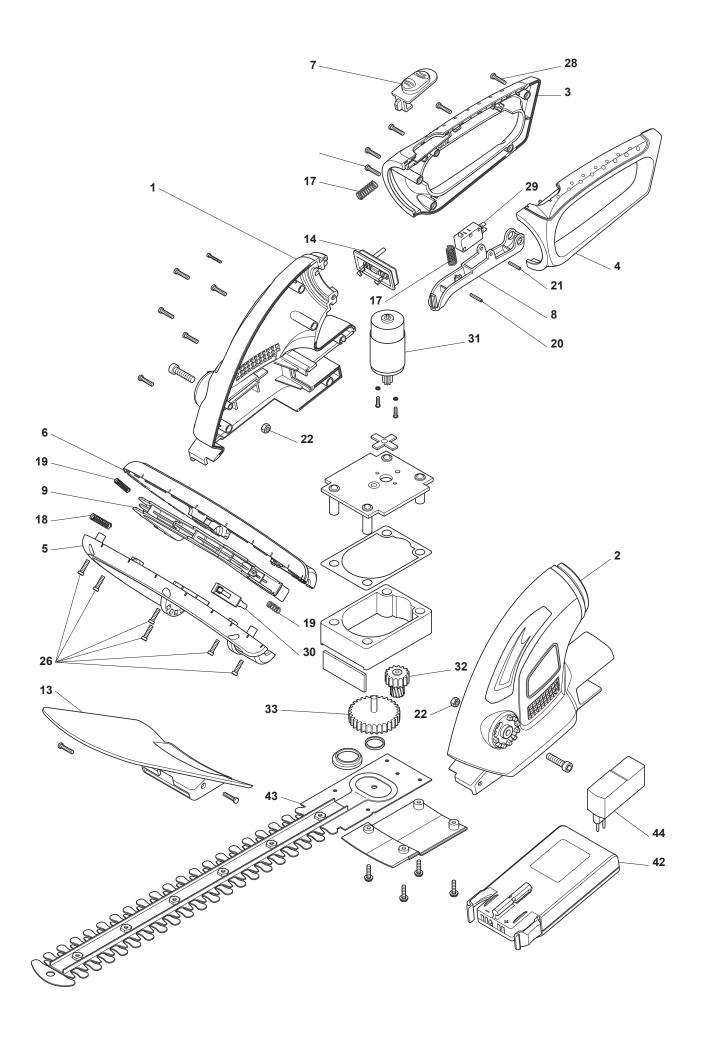

THIS INFORMATION IS NOT INTENDED FOR SALE OR RESALE, AND THIS NOTICE MUST REMAIN ON ALL COPIES.

| Position | Part No.     | Q.Ty | Description                  |
|----------|--------------|------|------------------------------|
| 1        | 118800596/0  | 1    | Right Housing, Yellow        |
| 2        | 118800597/0  | 1    | Left Housing, Yellow         |
| 3        | 118800598/0  | 1    | Right Handgrip               |
| 4        | 118800599/0  | 1    | Left Handgrip                |
| 5        | 118800600/0  | 1    | Front Handle Housing         |
| 6        | 118800601/0  | 1    | Front Handle Housing Support |
| 7        | 118800602/0  | 1    | Knob                         |
| 8        | 118800603/0  | 1    | Switch                       |
| 9        | 118800604/0  | 1    | Front Handle                 |
| 13       | 118800605/0  | 1    | Guard                        |
| 14       | 118800606/0  | 1    | Support                      |
| 17       | 118800608/0  | 2    | Spring                       |
| 18       | 118800609/0  | 1    | Spring                       |
| 19       | 118800610/0  | 2    | Spring                       |
| 20       | 118800611/0  | 1    | Spring                       |
| 21       | 118800612/0  | 1    | Spring                       |
| 29       | 118800613/0  | 1    | Switch                       |
| 30       | 118800614/0  | 1    | Switch                       |
| 31       | 118800615/0  | 1    | Motor                        |
| 32       | 118800616/0  | 1    | Pinion                       |
| 33       | 118800617/0  | 1    | Sproket                      |
| 42       | 1911-9128-01 | 1    | Battery                      |
| 43       | 118800618/0  | 1    | Blades                       |
| 44       | 1911-9129-0  | 1    | Battery Charger              |