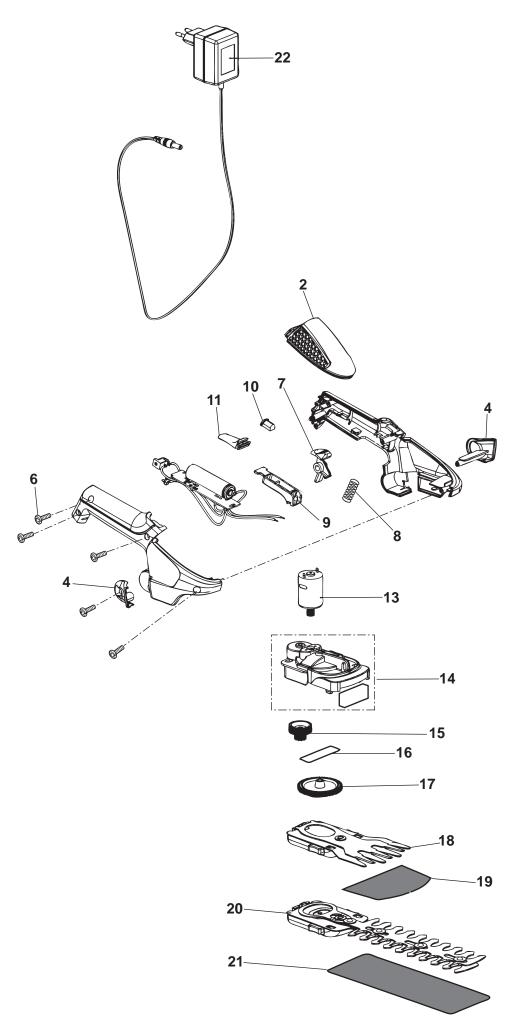

THIS INFORMATION IS NOT INTENDED FOR SALE OR RESALE, AND THIS NOTICE MUST REMAIN ON ALL COPIES.

| Position | Part No.     | Q.Ty | Description                    |
|----------|--------------|------|--------------------------------|
| 2        | 1911-1640-01 | 1    | Motor cover                    |
| 4        | 1911-1641-01 | 1    | Cover, LH+RH                   |
| 6        | 1911-1268-01 | 5    | Screw                          |
| 7        | 1911-1642-01 | 1    | Unlock knob (black)            |
| 8        | 1911-1643-01 | 1    | Pressure spring                |
| 9        | 1911-1644-01 | 1    | Switch panel (black            |
| 10       | 1911-1645-01 | 1    | Fibre-optics                   |
| 11       | 1911-1646-01 | 1    | Eyelet                         |
| 13       | 1911-1647-01 | 1    | Motor incl pinion 3,6 V        |
| 14       | 1911-1648-01 | 1    | Gear housing w foam            |
| 15       | 1911-1649-01 | 1    | Cog wheel                      |
| 16       | 1911-1650-01 | 1    | Spring                         |
| 17       | 1911-1651-01 | 1    | Gear w eccentric               |
| 18       | 1911-1652-01 | 1    | Blade                          |
| 19       | 1911-1653-01 | 1    | Blade protection               |
| 20       | 1911-1654-01 | 1    | Blade system                   |
| 21       | 1911-1655-01 | 1    | Blade protection               |
| 22       | 1911-1656-01 | 1    | Battery charger 350 mA, 6 V DC |