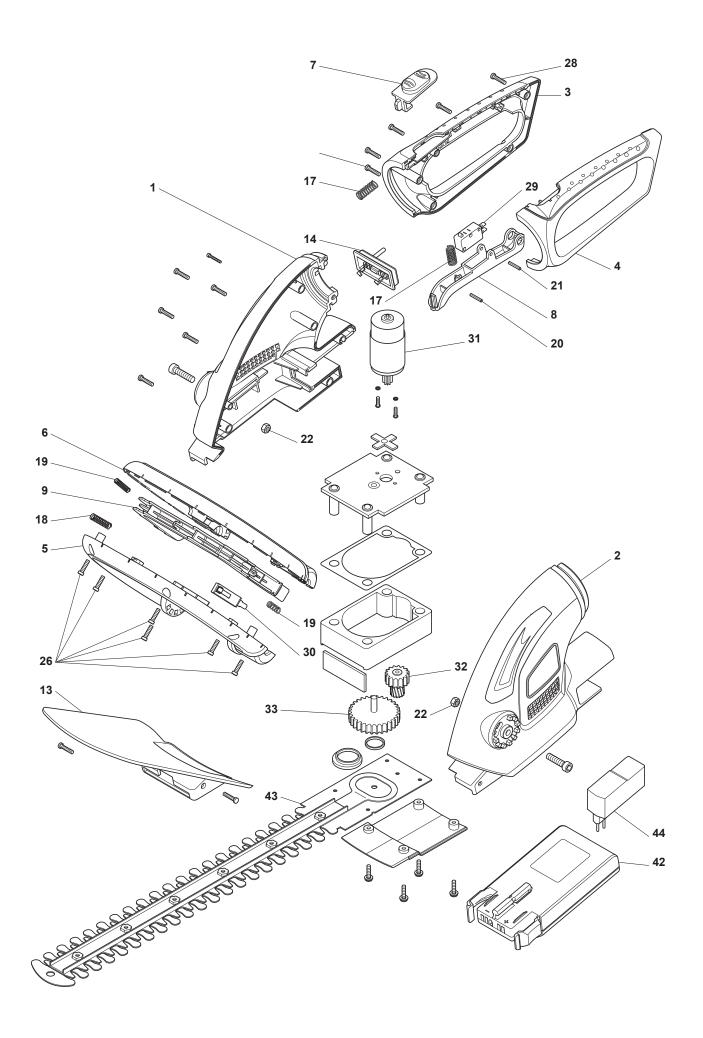

THIS INFORMATION IS NOT INTENDED FOR SALE OR RESALE, AND THIS NOTICE MUST REMAIN ON ALL COPIES.

| Position | Part No.     | Q.Ty | Description                  |
|----------|--------------|------|------------------------------|
| 1        | 118800596/0  | 1    | Right Housing, Yellow        |
| 2        | 118800597/0  | 1    | Left Housing, Yellow         |
| 3        | 118800598/0  | 1    | Right Handgrip               |
| 4        | 118800599/0  | 1    | Left Handgrip                |
| 5        | 118800600/0  | 1    | Front Handle Housing         |
| 6        | 118800601/0  | 1    | Front Handle Housing Support |
| 7        | 118800602/0  | 1    | Knob                         |
| 8        | 118800603/0  | 1    | Switch                       |
| 9        | 118800604/0  | 1    | Front Handle                 |
| 13       | 118800605/0  | 1    | Guard                        |
| 14       | 118800606/0  | 1    | Support                      |
| 17       | 118800608/0  | 2    | Spring                       |
| 18       | 118800609/0  | 1    | Spring                       |
| 19       | 118800610/0  | 2    | Spring                       |
| 20       | 118800611/0  | 1    | Spring                       |
| 21       | 118800612/0  | 1    | Spring                       |
| 29       | 118800613/0  | 1    | Switch                       |
| 30       | 118800614/0  | 1    | Switch                       |
| 31       | 118800615/0  | 1    | Motor                        |
| 32       | 118800616/0  | 1    | Pinion                       |
| 33       | 118800617/0  | 1    | Sproket                      |
| 42       | 1911-9128-01 | 1    | Battery                      |
| 43       | 118800618/0  | 1    | Blades                       |
| 44       | 1911-9129-0  | 1    | Battery Charger              |