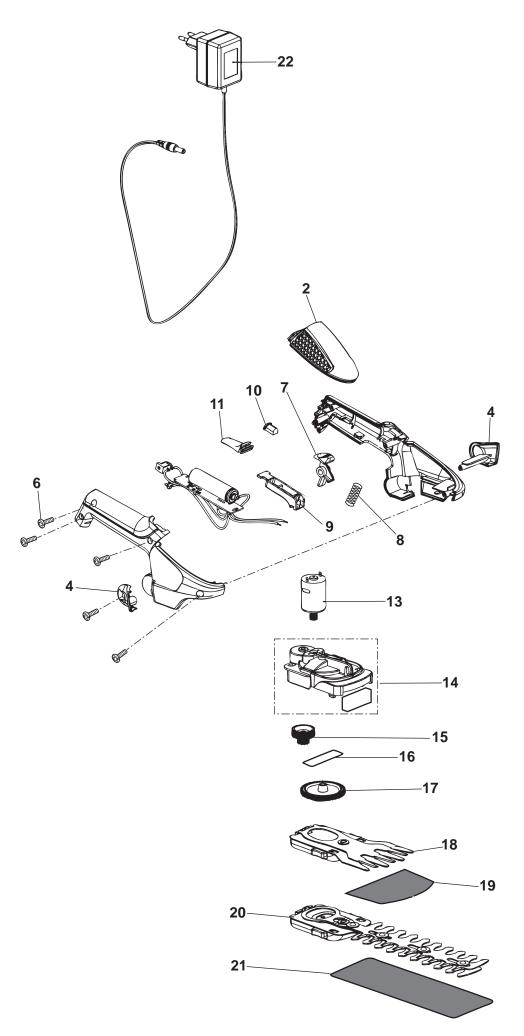

THIS INFORMATION IS NOT INTENDED FOR SALE OR RESALE, AND THIS NOTICE MUST REMAIN ON ALL COPIES.

| Position | Part No.     | Q.Ty | Description                    |
|----------|--------------|------|--------------------------------|
| 2        | 1911-1640-01 | 1    | Motor cover                    |
| 4        | 1911-1641-01 | 1    | Cover, LH+RH                   |
| 6        | 1911-1268-01 | 5    | Screw                          |
| 7        | 1911-1642-01 | 1    | Unlock knob (black)            |
| 8        | 1911-1643-01 | 1    | Pressure spring                |
| 9        | 1911-1644-01 | 1    | Switch panel (black            |
| 10       | 1911-1645-01 | 1    | Fibre-optics                   |
| 11       | 1911-1646-01 | 1    | Eyelet                         |
| 13       | 1911-1647-01 | 1    | Motor incl pinion 3,6 V        |
| 14       | 1911-1648-01 | 1    | Gear housing w foam            |
| 15       | 1911-1649-01 | 1    | Cog wheel                      |
| 16       | 1911-1650-01 | 1    | Spring                         |
| 17       | 1911-1651-01 | 1    | Gear w eccentric               |
| 18       | 1911-1652-01 | 1    | Blade                          |
| 19       | 1911-1653-01 | 1    | Blade protection               |
| 20       | 1911-1654-01 | 1    | Blade system                   |
| 21       | 1911-1655-01 | 1    | Blade protection               |
| 22       | 1911-1656-01 | 1    | Battery charger 350 mA, 6 V DC |