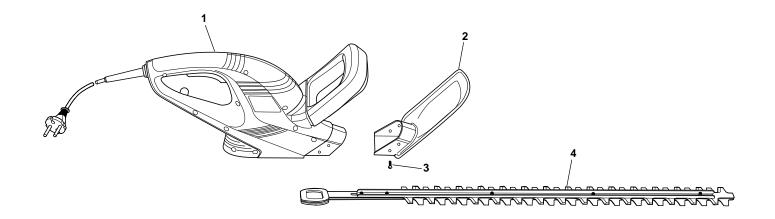

### **Electric Hedge Trimmer**

| Pos. | Part no.     | Q.ty | Description | Remarks |
|------|--------------|------|-------------|---------|
| 2    | 1911-1623-01 | 1    | Hand Guard  |         |
| 3    | 1911-1624-01 | 4    | Screw       |         |
| 4    | 1911-1626-01 | 1    | Blades      |         |