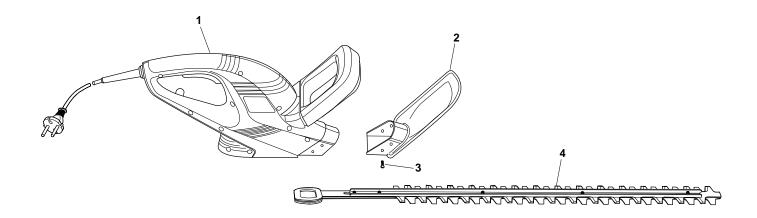

| Pos. | Part no.     | Q.ty | Description        | Remarks |
|------|--------------|------|--------------------|---------|
| 4    | 4044 4000 04 |      | Mater Apply Valley |         |
| 1    | 1911-1622-01 | 1    | Motor Assy, Yellow |         |
| 2    | 1911-1623-01 | 1    | Hand Guard         |         |
| 3    | 1911-1624-01 | 4    | Screw              |         |
| 4    | 1911-1625-01 | 1    | Blades             | 540     |