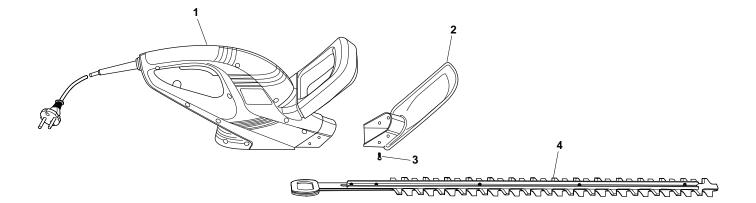

## ...THINKING GREEN

EHT 470

| Pos. | Part no.     | Q.ty | Description        | Remarks |
|------|--------------|------|--------------------|---------|
| 1    | 1911-1622-01 | 1    | Motor Assy, Yellow |         |
| 2    | 1911-1623-01 | 1    | Hand Guard         |         |
| 3    | 1911-1624-01 | 4    | Screw              |         |
| 4    | 1911-1626-01 | 1    | Blades             | 470     |