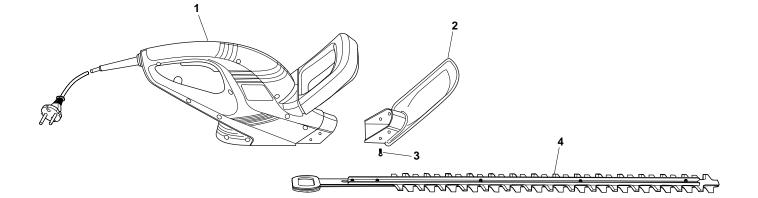

## ...THINKING GREEN

EHT 470

EHT 470 - Model Year 2009

| Pos. | Part no.     | Q.ty | Description        | Remarks |
|------|--------------|------|--------------------|---------|
| 1    | 1911-1622-01 | 1    | Motor Assy, Yellow |         |
| 2    | 1911-1623-01 | 1    | Hand Guard         |         |
| 3    | 1911-1624-01 | 4    | Screw              |         |
| 4    | 1911-1626-01 | 1    | Blades             | 470     |