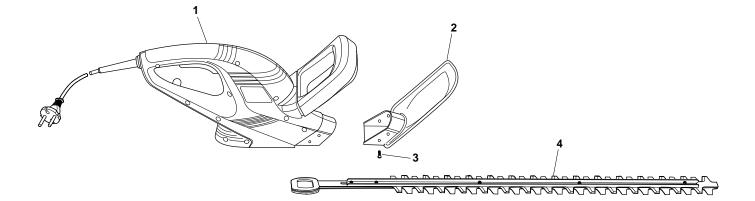

## ...THINKING GREEN

EHT 540

| Pos. | Part no.     | Q.ty | Description        | Remarks |
|------|--------------|------|--------------------|---------|
| 1    | 1911-1622-01 | 1    | Motor Assy, Yellow |         |
| 2    | 1911-1623-01 | 1    | Hand Guard         |         |
| 3    | 1911-1624-01 | 4    | Screw              |         |
| 4    | 1911-1625-01 | 1    | Blades             | 540     |