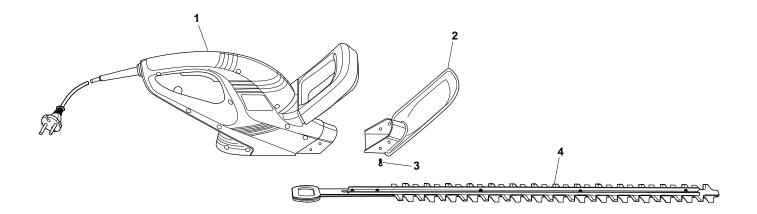

## **EHT 470 - Model Year 2008**

| Pos. | Part no.     | Q.ty | Description        | Remarks |
|------|--------------|------|--------------------|---------|
| 1    | 1911-1622-01 | 1    | Motor Assy, Yellow |         |
| 2    | 1911-1623-01 | 1    | Hand Guard         |         |
| 3    | 1911-1624-01 | 4    | Screw              |         |
| 4    | 1911-1626-01 | 1    | Blades             | 470     |